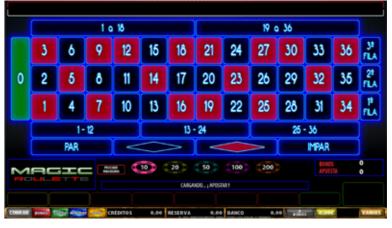

# Magic Roulete

This is the classic game of roulette, the game consists of guessing which number the ball will land on.

Before spinning the cylinder you must place a bet.

Select a chip value and place it on the table to place your bet, you can bet up to the maximum bet.

It is possible to win up to 36 times the bet placed.

Press play to spin the wheel.

You can delete the bet by pressing the delete button.

You can repeat the same bet by pressing the play button.