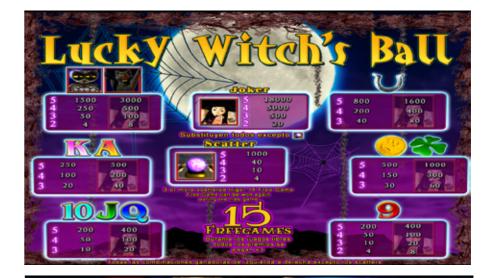

# Lucky Witch'S Ball

This game has 5 reels where you can play with up to 20 pay lines.

Choose between 1, 5, 10, 15, or 20 lines. And bet from 1 to the maximum possible per line.

All winning combinations are from left to right, except SCATTERS.

THE WITCH symbol works like a JOCKER. The symbol replaces where it appears all other symbols, except the SCATTER.

With 3 or more SCATTERS symbols you will have access to 15 free games. Free games can be won over the free games themselves.