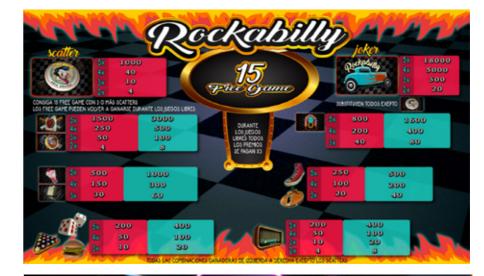

# Rockabilly

This game has 5 reels where you can play with up to 20 pay lines.

Choose between 1, 5, 10, 15, or 20 lines. And bet from 1 to the maximum possible per line.

All winning combinations are from left to right, except SCATTERS.

The car symbol works like a JOCKER. The symbol replaces where it appears all other symbols, except the SCATTER.

With 3 or more SCATTERS symbols you will have access to 16 free games. Free games can be won over the free games themselves.