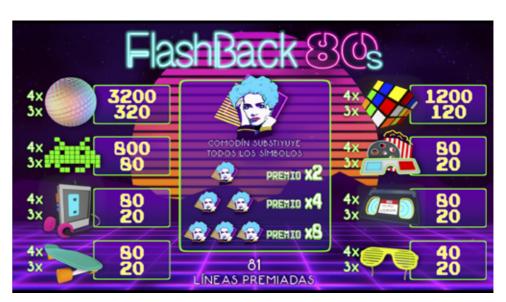

### Flash Back 80'S

This game has 4 reels in which 81 fixed pay lines are played with any bet.

The wild symbol substitutes for any other symbol in combinations together with the wild symbol.

They are paid x2, x4 and x5, depending on the amount obtained.