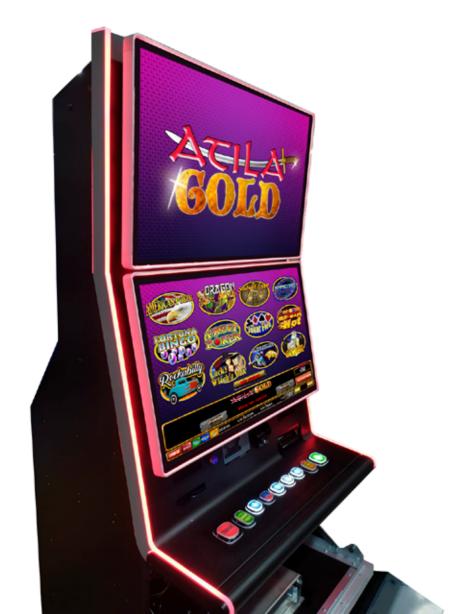

# **PRESENTATION**

Atila Gold comes in two different presentations.

# 1. Self-made online slot machine in two models available.

- Dual 21" high-resistance touch screen.
- Dual 23" high-resistance touch screen.
- SIGN option with Jackpot Controller system.
- TITO Printer Option Monética Bill acceptor.

## 2. R2B Device KIT, with built-in Atila Gold games.

The Atila Gold kit can be installed in any type of generic slot machine, taking into account the different configurations of the machine to offer the best installation option for the device.