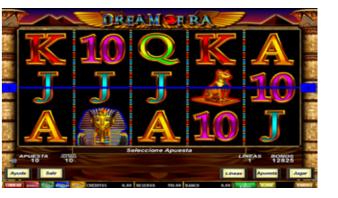

#### **Dream Of Ra**

This game has 5 reels where you can play with up to 9 pay lines.

All winning combinations are from left to right, except SCATTERS.

The SCATTER symbol substitutes for any other symbol. With 3 or more SCATTERS symbols you will have access to 10 free games.

The paytable always shows the prizes per bet and the currently selected lines.

FREE GAMES: A special symbol is randomly selected at the start of the free games. This symbol during free games and after paying conventional symbols expands to cover 3 positions on the reel, even in non-adjacent positions and on all played lines.