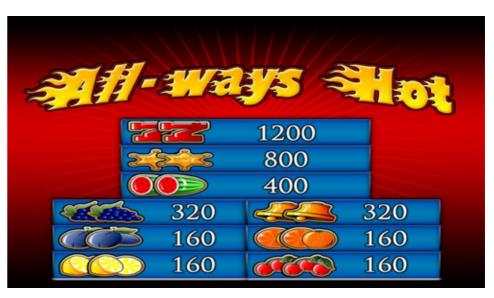

# **All-Ways Hot**

This game contains 3 reels and 3 rows in which you can play 5 fixed pay lines.

A payout is won if there are 3 identical symbols on the payline, according to the paytable.

You can double all prizes by choosing red or black in a double or nothing system.