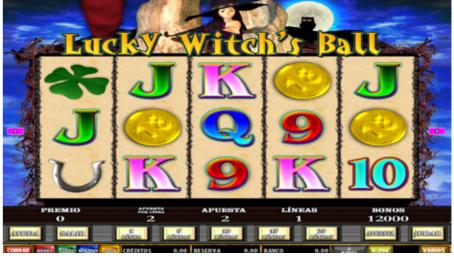

# Lucky Witch'S Ball

This game has 5 reels where you can play with up to 20 pay lines.

Choose between 1, 5, 10, 15, or 20 lines. And bet from 1 to the maximum possible per line.

All winning combinations are from left to right, except SCATTERS.

THE WITCH symbol works like a JOCKER. The symbol replaces where it appears all other symbols, except the SCATTER.

With 3 or more SCATTERS symbols you will have access to 15 free games. Free games can be won over the free games themselves.