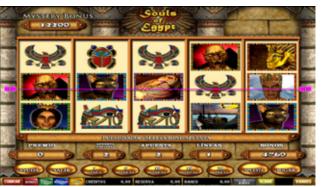

# **Souls Of Egypt**

This game has 5 reels where you can play with up to 20 pay lines.

Choose between 1 - 5 - 10 - 15 or 20 lines, and bet from 1 to the maximum possible per line.

All winning combinations are from left to right. Within the payline, combinations can start on any reel and can be non-consecutive.

QUEEN BONUS: It is obtained with 3 or more QUEEN symbols from left to right. On the first 3 reels you receive a special prize.

DICE BONUS: With 3 or more sarcophagi, you will get from 2 to 12 double prize spins.

LABYRINTH BONUS: With 5 golden masks in the line, you will enter the pyramid to explore its labyrinth and you can win prizes.

OBELISK BONUS: With 5 Pharaohs, you will have the opportunity to get a prize.