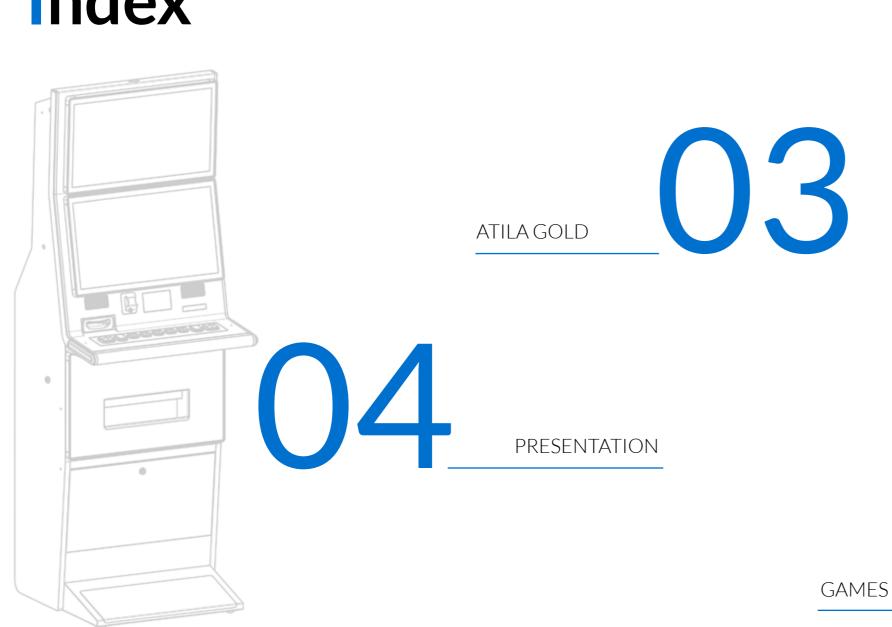

# ndex

07

### **ATILA GOLD**

Atila Gold is a multigame product for slot machines, which has a classic style game kit with 3 – 4 and 5 lines.

It has 20 different games for the player to play, keeping their credits as they switch between them.

# **PRESENTATION**

Atila Gold comes in two different presentations.