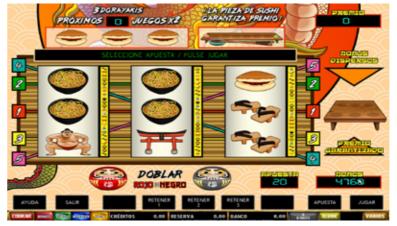

# **Dragon Bonus**

This game has three reels and three rows where you can play 5 fixed pay lines.

A payout is won if there are 3 identical symbols on the payline or 3 scattered sushi symbols appear on the reels. After the first spin, it is possible to retain all the reels.

DORAYAKIS BONUS: With 3 DORAYAKIS on the payline, all wins are doubled for the next 10 games.

SUSHI BONUS: With 3 Sushis on the reels, you can win up to 6 free games where a prize is generated after each spin.

MYSTERY BONUS: You can win with three dragons on the pay line.

You can double all prizes by choosing red or black in a double or nothing system.