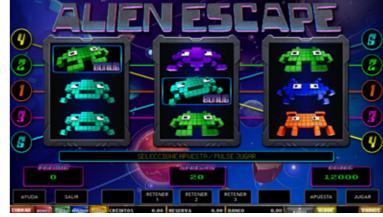

# Alien Escape

This game has 3 reels where you can play 5 fixed pay lines. With a special Mystery bonus game.

A prize is won if there are 3 identical symbols on the pay line. There is a first spin and a second spin, because you can hold positions after the first spin.

At the same time that the reels spin, on the upper screen the die also spins. If you are lucky and the arrow lands on the right field, you can get free games with guaranteed prizes.

ALIEN ESCAPE BONUS: Can be won with 3 ALIEN ESCAPE symbols on the pay line, or also in the top screen game.

You can double all prizes by choosing red or black in a double or nothing system.