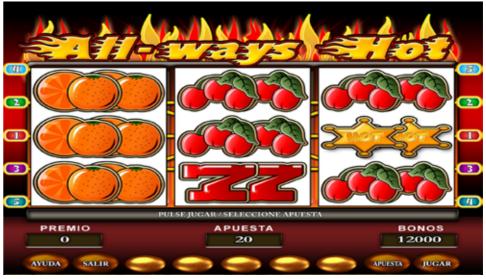

# **All-Ways Hot**

This game contains 3 reels and 3 rows in which you can play 5 fixed pay lines.

A payout is won if there are 3 identical symbols on the payline, according to the paytable.

You can double all prizes by choosing red or black in a double or nothing system.