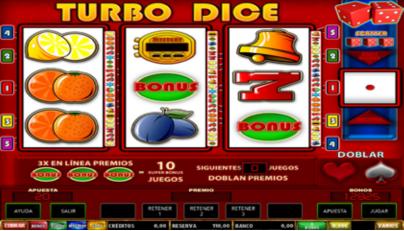

# **Turbo Dice**

This game has 3 reels and 3 rows where you can play up to 5 fixed pay lines.

A prize is won if there are 3 identical symbols on the pay line.

After the first spin, it is possible to retain all the rollers.

SPECIAL BONUS: With 3 BONUS symbols on the payline, all wins are doubled for the next 10 games.

DICE BONUS: With 3 dice on the reels, you can win up to 6 spins, where a prize is generated after each spin.

MYSTERY BONUS: You can win with 3 timers on the pay line.

You can double all prizes by choosing red or black in a double or nothing system.