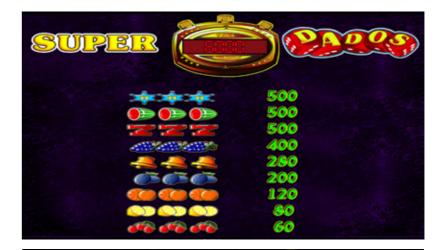

## **Super Dados**

This game has 3 reels and 3 rows where you can play up to 5 fixed pay lines.

A prize is won if there are 3 identical symbols on the pay line.

After the first spin, it is possible to retain all the rollers.

SPECIAL BONUS: in case of a win, the X2 symbol lights up randomly, if this is the case, the win is doubled.

DICE BONUS: With 3 dice on the reels, you can win up to 6 spins, where a prize is generated after each spin.

MYSTERY BONUS: You can win with 3 timers on the pay line.

You can double all prizes by choosing red or black in a double or nothing system.