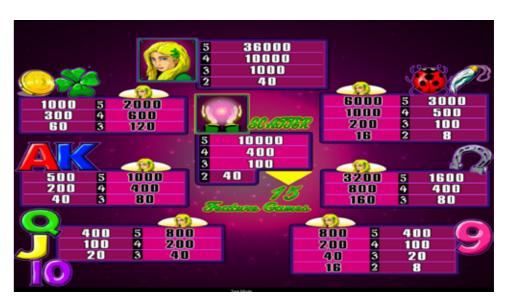

# **Lucky Lady Ball**

This game has 5 reels in which you can play with up to 25 pay lines.

All winning combinations are from left to right, except SCATTERS.

The princess symbol works like a JOKER. The symbol replaces all other symbols wherever it appears, doubling the prize won, except the SCATTER.

With 3 or more SCATTERS symbols you will have access to 15 free games with a prize multiplier of X3. Free games can be won during the freegames themselves.

Made in Catalonia.

Soluciones Mecánicas Integrales 2000, SL