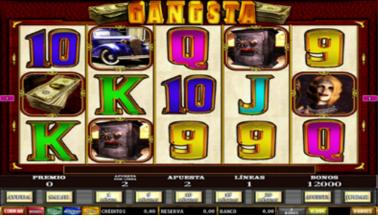

# Gangsta

This game has 5 reels where you can play with up to 20 pay lines.

Choose between 1, 5, 10, 15, or 20 lines. And bet from 1 to the maximum possible per line.

All winning combinations are from left to right, except SCATTERS.

The gangster symbol works like a JOCKER. The symbol replaces where it appears all other symbols, except the SCATTER.

With 3 or more SCATTERS symbols you will have access to 25 free games. The free

games, once finished, will have the opportunity to choose one of the three possibilities: collect the prize, play again or go to the wheel of fortune.

You can double all prizes, take your pick in a double or nothing game.