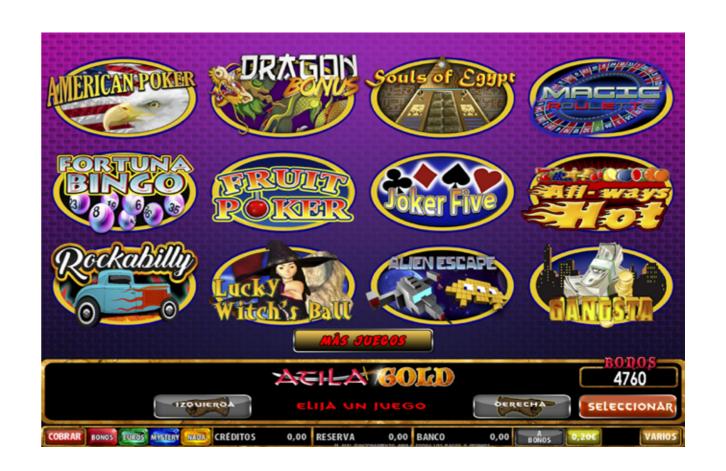

# **GAMES**

Atila Gold has 20 different games of 3 – 4 and 5 reels. Each game has a help menu, where the player can access to understand and know the rules of each game.

#### **American Pocker**

The classic game of Poker is played with a deck of 52 cards and a joker.

You can request two deals. It is possible to discard and request a second deal for the price of the bet.

# **Dragon Bonus**

This game has three reels and three rows where you can play 5 fixed pay lines.

A payout is won if there are 3 identical symbols on the payline or 3 scattered sushi symbols appear on the reels. After the first spin, it is possible to retain all the reels.

# **Souls Of Egypt**

This game has 5 reels where you can play with up to 20 pay lines.

Choose between 1 - 5 - 10 - 15 or 20 lines, and bet from 1 to the maximum possible per line.

All winning combinations are from left to right. Within the payline, combinations can start on any reel and can be non-consecutive.

# Magic Roulete

This is the classic game of roulette, the game consists of guessing which number the ball will land on.

Before spinning the cylinder you must place a bet.

Select a chip value and place it on the table to place your bet, you can bet up to the maximum bet.

# Fortuna Bingo

In this game, you can play with a bingo card of 80 numbers in which you can mark a minimum of 3 and a maximum of 8 opportunities.

The game draws 20 balls at random, if you select more than 3 numbers and get 3 or more hits, the game draws 2 extra balls. Which further increases your chances of winning.

#### **Fruit Poker**

It's not your typical poker game. It is played with 134 cards with fruits and a joker. The game pays for 3, 4 or 5 of the same cards in a hand.

You can request two discards. It is possible to keep some of the cards dealt the first time and request a second draw for the price of the bet.

### **Poker Five**

The classic poker game with a deck of 52 cards.

There is no wild card, therefore re poker does not exist in this game.

You can request two deals. It is possible to discard and request a second distribution at no additional cost.

# **All-Ways Hot**

This game contains 3 reels and 3 rows in which you can play 5 fixed pay lines.

A payout is won if there are 3 identical symbols on the payline, according to the paytable.

You can double all prizes by choosing red or black in a double or nothing system.

# Rockabilly

This game has 5 reels where you can play with up to 20 pay lines.

Choose between 1, 5, 10, 15, or 20 lines. And bet from 1 to the maximum possible per line.

All winning combinations are from left to right, except SCATTERS.

# Lucky Witch'S Ball

This game has 5 reels where you can play with up to 20 pay lines.

Choose between 1, 5, 10, 15, or 20 lines. And bet from 1 to the maximum possible per line.

All winning combinations are from left to right, except SCATTERS.

# Alien Escape

This game has 3 reels where you can play 5 fixed pay lines. With a special Mystery bonus game.

A prize is won if there are 3 identical symbols on the pay line. There is a first spin and a second spin, because you can hold positions after the first spin.

# Gangsta

This game has 5 reels where you can play with up to 20 pay lines.

Choose between 1, 5, 10, 15, or 20 lines. And bet from 1 to the maximum possible per line.

All winning combinations are from left to right, except SCATTERS.