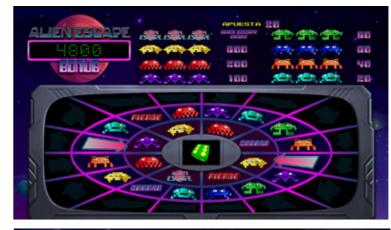

# Alien Escape

This game has 3 reels where you can play 5 fixed pay lines. With a special Mystery bonus game.

A prize is won if there are 3 identical symbols on the pay line. There is a first spin and a second spin, because you can hold positions after the first spin.

At the same time that the reels spin, on the upper screen the die also spins. If you are lucky and the arrow lands on the right field, you can get free games with guaranteed prizes.

ALIEN ESCAPE BONUS: Can be won with 3 ALIEN ESCAPE symbols on the pay line, or also in the top screen game.

You can double all prizes by choosing red or black in a double or nothing system.