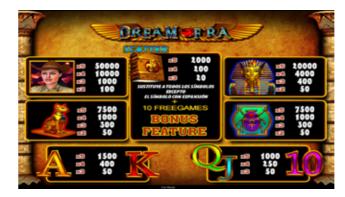

#### **Dream Of Ra**

This game has 5 reels where you can play with up to 9 pay lines.

All winning combinations are from left to right, except SCATTERS.

The SCATTER symbol substitutes for any other symbol. With 3 or more SCATTERS symbols you will have access to 10 free games.

The paytable always shows the prizes per bet and the currently selected lines.

FREE GAMES: A special symbol is randomly selected at the start of the free games. This symbol during free games and after paying conventional symbols expands to cover 3 positions on the reel, even in non-adjacent positions and on all played lines.

This expanding symbol cannot be substituted for the SCATTER symbol during free games.

You can double the prizes in the game up to 5 times, choosing red or black.