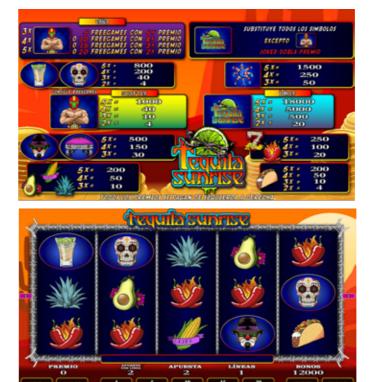

# **Tequila Sunrise**

This game has 5 reels where you can play with up to 20 pay lines.

Choose between 1, 5, 10, 15, or 20 lines. And bet from 1 to the maximum possible per line.

All winning combinations are from left to right, except SCATTERS.

The jocker symbol replaces where it appears all other symbols except the SCATTER.

With 3 or more symbols of the fighter (SCATTER) you will have access to the bonus. In the bonus game you will get free games. Choose between 4 possibilities:

- 5 free games with a 5x prize multiplier.
- 10 free games with a x4 prize multiplier.
- 15 free games with a prize multiplier x3.
- 20 free games with a x2 prize multiplier.

You can double all the prizes. Take your pick in a double or nothing game.