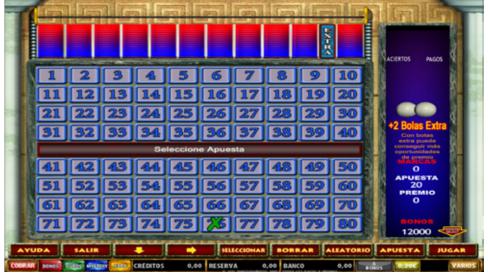

# Fortuna Bingo

In this game, you can play with a bingo card of 80 numbers in which you can mark a minimum of 3 and a maximum of 8 opportunities.

The game draws 20 balls at random, if you select more than 3 numbers and get 3 or more hits, the game draws 2 extra balls. Which further increases your chances of winning.