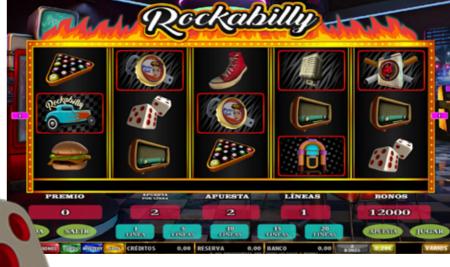

# Rockabilly

This game has 5 reels where you can play with up to 20 pay lines.

Choose between 1, 5, 10, 15, or 20 lines. And bet from 1 to the maximum possible per line.

All winning combinations are from left to right, except SCATTERS.

The car symbol works like a JOCKER. The symbol replaces where it appears all other symbols, except the SCATTER.

With 3 or more SCATTERS symbols you will have access to 16 free games. Free games can be won over the free games themselves.