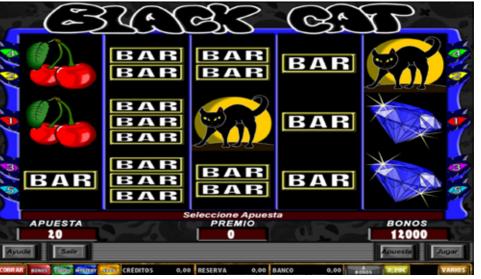

## **Black Cat**

This game has 5 reels and 3 rows in which you can play 5 fixed pay lines.

All winning combinations are from left to right, except for the SCATTER symbol.

The ring is the SCATTER symbol. A prize is won if there are 3 scattered symbols on the reels.