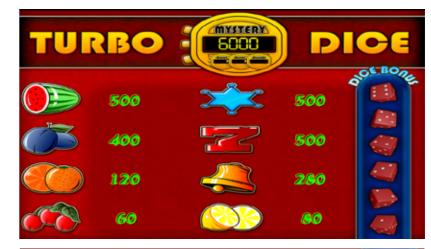

# **Turbo Dice**

This game has 3 reels and 3 rows where you can play up to 5 fixed pay lines.

A prize is won if there are 3 identical symbols on the pay line.

After the first spin, it is possible to retain all the rollers.

SPECIAL BONUS: With 3 BONUS symbols on the payline, all wins are doubled for the next 10 games.

DICE BONUS: With 3 dice on the reels, you can win up to 6 spins, where a prize is generated after each spin.

MYSTERY BONUS: You can win with 3 timers on the pay line.

You can double all prizes by choosing red or black in a double or nothing system.