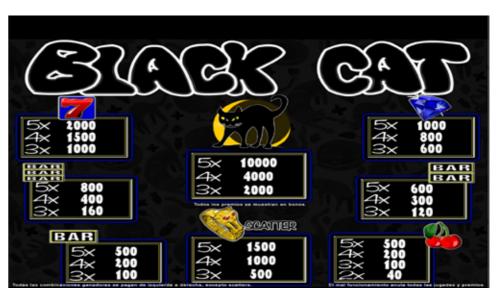

## **Black Cat**

This game has 5 reels and 3 rows in which you can play 5 fixed pay lines.

All winning combinations are from left to right, except for the SCATTER symbol.

The ring is the SCATTER symbol. A prize is won if there are 3 scattered symbols on the reels.