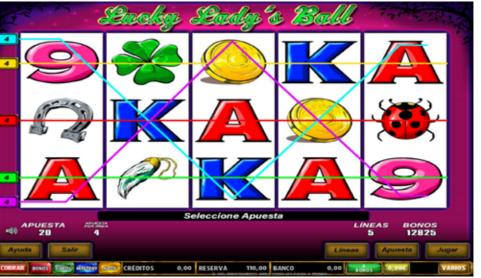

# **Lucky Lady Ball**

This game has 5 reels in which you can play with up to 25 pay lines.

All winning combinations are from left to right, except SCATTERS.

The princess symbol works like a JOKER. The symbol replaces all other symbols wherever it appears, doubling the prize won, except the SCATTER.

With 3 or more SCATTERS symbols you will have access to 15 free games with a prize multiplier of X3. Free games can be won during the freegames themselves.

Made in Catalonia.

Soluciones Mecánicas Integrales 2000, SL