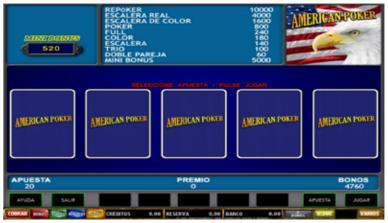

#### **American Pocker**

The classic game of Poker is played with a deck of 52 cards and a joker.

You can request two deals. It is possible to discard and request a second deal for the price of the bet.

You can double all the prizes, you have to choose between red and black for the double or nothing game, or choose the suit for the quadruple or nothing game.

The double or nothing cap is limited, but whenever you reach the limit you will have an extra prize: MAX WIN.

#### Mini Bonuses

This prize is not obtained with a partner. When you get a high pair hand, your bet will be added to the mini bonus, which will be paid when you reach the limit.