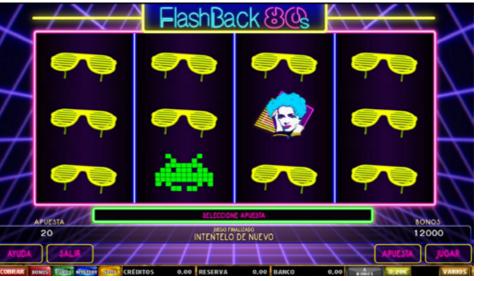

### Flash Back 80'S

This game has 4 reels in which 81 fixed pay lines are played with any bet.

The wild symbol substitutes for any other symbol in combinations together with the wild symbol.

They are paid x2, x4 and x5, depending on the amount obtained.