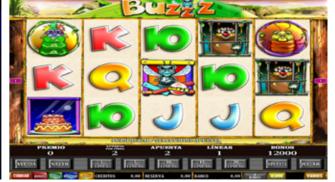

#### Buzzz

This game has 5 reels where you can play with up to 20 pay lines.

Choose between 1, 5, 10, 15, or 20 lines. And bet from 1 to the maximum possible per line.

All winning combinations are from left to right, except SCATTERS.

The mosquito symbol works like a JOCKER. The symbol replaces where it appears all other symbols, except the SCATTER.

BUG SPRAY BONUS: If you get two spray symbols, you get access to the bonus game, in

which you have to spray the mosquitoes with the play button. You get as many points as the mosquitoes you kill.

To get the top prize, you need to spray 10 mosquitoes.

WHEEL OF FORTUNE BONUS: If you land 3 cake symbols, you gain access to the bonus game in which you get 10 free games. In free games, if you have insects in the crosshairs, the wheel of fortune is activated and you can win additional prizes or free games.