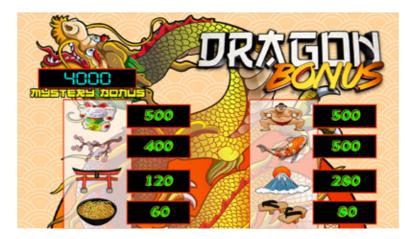

# **Dragon Bonus**

This game has three reels and three rows where you can play 5 fixed pay lines.

A payout is won if there are 3 identical symbols on the payline or 3 scattered sushi symbols appear on the reels. After the first spin, it is possible to retain all the reels.

DORAYAKIS BONUS: With 3 DORAYAKIS on the payline, all wins are doubled for the next 10 games.

SUSHI BONUS: With 3 Sushis on the reels, you can win up to 6 free games where a prize is generated after each spin.

MYSTERY BONUS: You can win with three dragons on the pay line.

You can double all prizes by choosing red or black in a double or nothing system.