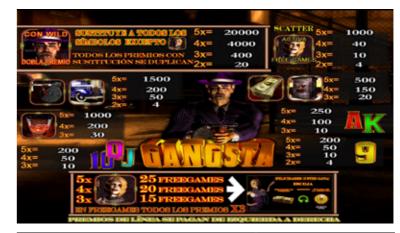

# Gangsta

This game has 5 reels where you can play with up to 20 pay lines.

Choose between 1, 5, 10, 15, or 20 lines. And bet from 1 to the maximum possible per line.

All winning combinations are from left to right, except SCATTERS.

The gangster symbol works like a JOCKER. The symbol replaces where it appears all other symbols, except the SCATTER.

With 3 or more SCATTERS symbols you will have access to 25 free games. The free

games, once finished, will have the opportunity to choose one of the three possibilities: collect the prize, play again or go to the wheel of fortune.

You can double all prizes, take your pick in a double or nothing game.