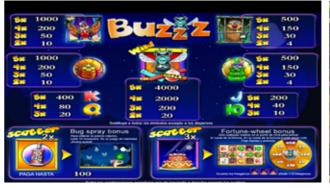

#### Buzzz

This game has 5 reels where you can play with up to 20 pay lines.

Choose between 1, 5, 10, 15, or 20 lines. And bet from 1 to the maximum possible per line.

All winning combinations are from left to right, except SCATTERS.

The mosquito symbol works like a JOCKER. The symbol replaces where it appears all other symbols, except the SCATTER.

BUG SPRAY BONUS: If you get two spray symbols, you get access to the bonus game, in

which you have to spray the mosquitoes with the play button. You get as many points as the mosquitoes you kill.

To get the top prize, you need to spray 10 mosquitoes.

WHEEL OF FORTUNE BONUS: If you land 3 cake symbols, you gain access to the bonus game in which you get 10 free games. In free games, if you have insects in the crosshairs, the wheel of fortune is activated and you can win additional prizes or free games.