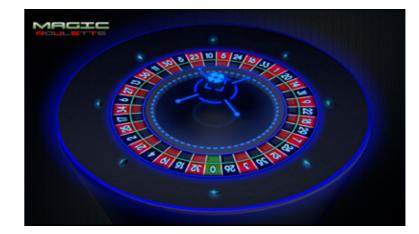

# Magic Roulete

This is the classic game of roulette, the game consists of guessing which number the ball will land on.

Before spinning the cylinder you must place a bet.

Select a chip value and place it on the table to place your bet, you can bet up to the maximum bet.

It is possible to win up to 36 times the bet placed.

Press play to spin the wheel.

You can delete the bet by pressing the delete button.

You can repeat the same bet by pressing the play button.