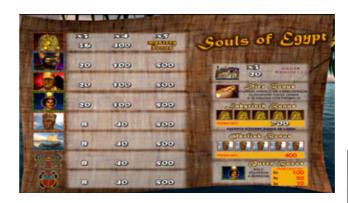

# **Souls Of Egypt**

This game has 5 reels where you can play with up to 20 pay lines.

Choose between 1 - 5 - 10 - 15 or 20 lines, and bet from 1 to the maximum possible per line.

All winning combinations are from left to right. Within the payline, combinations can start on any reel and can be non-consecutive.

QUEEN BONUS: It is obtained with 3 or more QUEEN symbols from left to right. On the first 3 reels you receive a special prize.

DICE BONUS: With 3 or more sarcophagi, you will get from 2 to 12 double prize spins.

LABYRINTH BONUS: With 5 golden masks in the line, you will enter the pyramid to explore its labyrinth and you can win prizes.

OBELISK BONUS: With 5 Pharaohs, you will have the opportunity to get a prize.