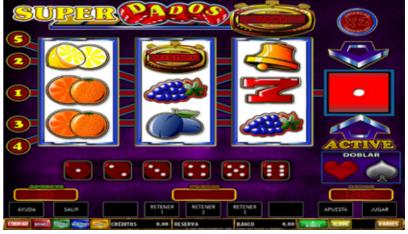

## **Super Dados**

This game has 3 reels and 3 rows where you can play up to 5 fixed pay lines.

A prize is won if there are 3 identical symbols on the pay line.

After the first spin, it is possible to retain all the rollers.

SPECIAL BONUS: in case of a win, the X2 symbol lights up randomly, if this is the case, the win is doubled.

DICE BONUS: With 3 dice on the reels, you can win up to 6 spins, where a prize is generated after each spin.

MYSTERY BONUS: You can win with 3 timers on the pay line.

You can double all prizes by choosing red or black in a double or nothing system.