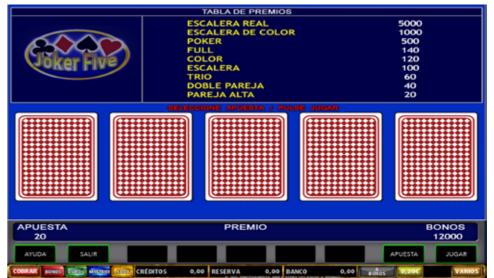

### **Poker Five**

The classic poker game with a deck of 52 cards.

There is no wild card, therefore re poker does not exist in this game.

You can request two deals. It is possible to discard and request a second distribution at no additional cost.

You can double all the prizes, you have to choose between one of the 4 cards. If your card is higher than the one drawn, you will get a prize.