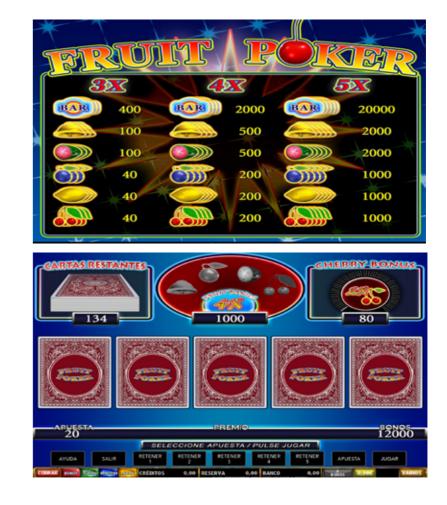

#### **Fruit Poker**

It's not your typical poker game. It is played with 134 cards with fruits and a joker. The game pays for 3, 4 or 5 of the same cards in a hand.

You can request two discards. It is possible to keep some of the cards dealt the first time and request a second draw for the price of the bet.

CHERRY BONUS: If you have two cherry symbols in your hand, the bet will be added to the bonus meter and will be paid when it reaches a limit.

FRUIT BONUS: When you get 4 of the same fruit (no joker) the corresponding fruit is colored in the fruit bonus sale. When you get 4 fruits in the fruit bonus window, you win the prize.

You can see during the game how many cards are left in the deck.