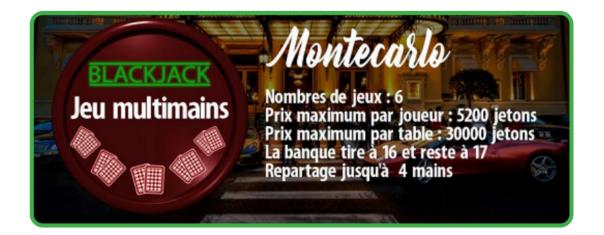

#### **Montecarlo**

- Nnumber of decks: 6.
- It can be doubled after splitting.
- The dealer stands on 17.
- Re-splitting up to 3 hands is allowed.