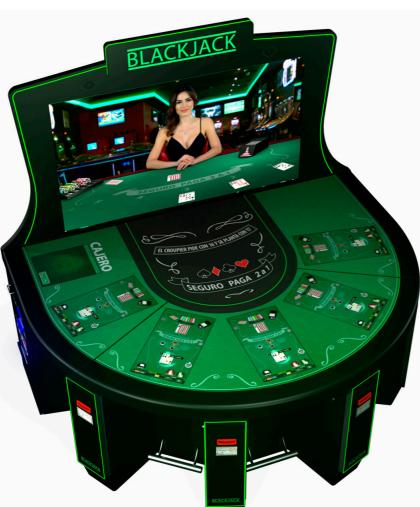

# BLACKJACK

ndex

BLACK JACK

GAME FEATURES

MULTI-HAND GAMES

STRATEGIES FOR PLAY BLACKJACK

OR ACK

TECHNICAL SPECIFICATIONS

# **BLACK JACK**

Our commitment to bring one of the oldest and most successful games in casinos around the world to your game room.

For new players, it incorporates help that facilitates quick and enjoyable learning; for experts, multi-hand option and simultaneous tables.

#### **TECHNICAL SPECIFICATIONS**

- 65" main screen.
- 21.5" resistant secondary screens of projected capacity technology.
- Recycling wallet.
- USB charger.
- TITO Printer.
- Measurements: 1730 x 2150 x 2020 mm.
- Weight: 560 kg.