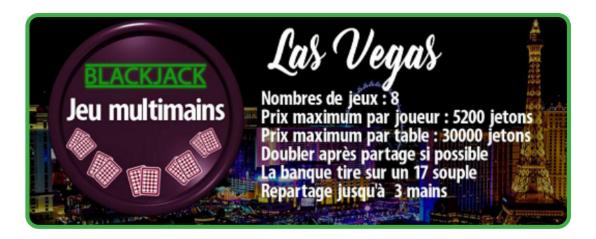

# Las Vegas

- Number of decks: 8
- surrender available.
- It can be doubled after splitting.
- The dealer hits soft 17.
- Re-splitting up to 4 hands is allowed.