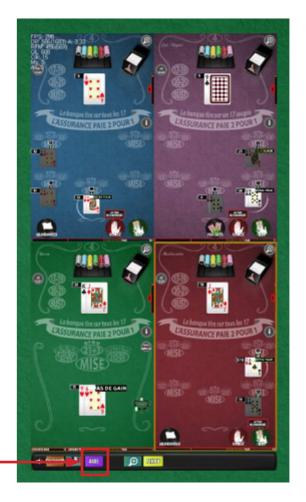

# Multiple screen option with visualization

The player will be able to have on the same screen the possibility of several Black Jack games at the same time according to his preferences, thus giving greater and better visibility on the different bets he has made, in a more comfortable and easy-to-read size for him.

Help button •

Made in Catalonia.

Soluciones Mecánicas Integrales 2000, SL

- Av. Ragull 50, 2° 1° 08173 Sant Cugat del Vallès. Barcelona. España
- **L** Tel. +34 935 878 744 Fax. +34 936 754 547
- ✓ info@smi2000.net
- www.smi2000.net