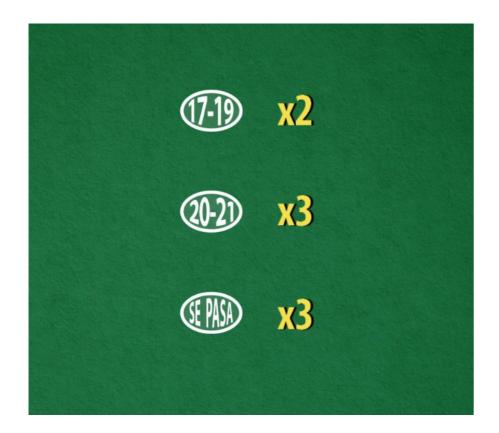

# **BANKING GAME**

The player can also bet on the possible outcome of the banker's hand.

In order to activate any of these bets, you must first bet on the game of BlackJack.

For any of the different options that the player wishes to select, he can access the "help" menu by pressing the corresponding button, where all the game rules and their different variants will be available.