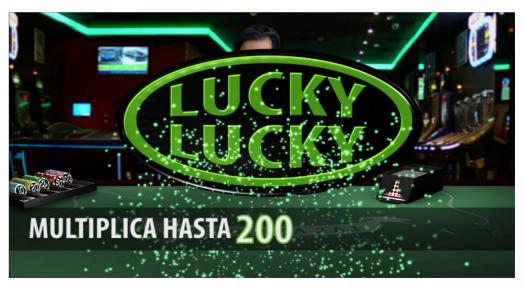

# **ADDITIONAL BETS**

In the following bets, color refers to cards of the same suit. Get extra prizes with the appearance of aces. All combinations use the first two cards of the player's first hand and the dealer's first two.

Get extra prizes. All combinations use the first two cards of the player's first hand, and the dealer's first.

|         | Evênement Multiplicateur                     |
|---------|----------------------------------------------|
| LUCKY   | 7-7-7 même signe x50<br>6-7-8 même signe x50 |
| (TÜCKY) | 7-7-7 x50                                    |
|         | 6-7-8 x25<br>Total 21 même signe x12         |
|         | Total 21 x4                                  |
| x50     | Total 20 x3                                  |
|         | Total 19 x2                                  |