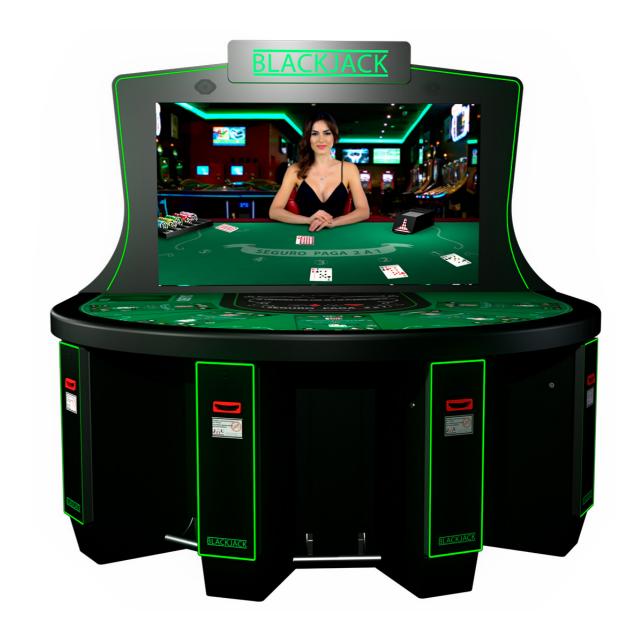

# BLACKJACK

ndex

BLACK JACK

GAME FEATURES

MULTI-HAND GAMES

STRATEGIES FOR PLAY BLACKJACK

OR ACK

TECHNICAL SPECIFICATIONS

# **BLACK JACK**

Our commitment to bring one of the oldest and most successful games in casinos around the world to your game room.

For new players, it incorporates help that facilitates quick and enjoyable learning; for experts, multi-hand option and simultaneous tables.

#### **TECHNICAL SPECIFICATIONS**

- 65" main screen.
- 21.5" resistant secondary screens of projected capacity technology.
- Recycling wallet.
- USB charger.
- TITO Printer.
- Measurements: 1730 x 2150 x 2020 mm.
- Weight: 560 kg.