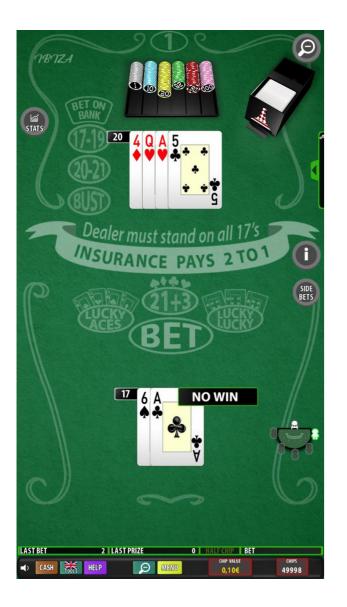

#### **MAIN TABLE**

The classic game of Real Black Jack, with no extras.

#### Profits:

BlackJack - x 2.5

Win - x 2.

Draw - x 1.

Surrender - x 0.5.

BlackJack - x 2. (After splitting).