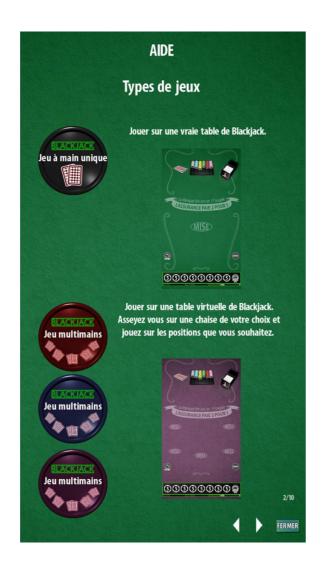

#### **MAIN TABLE**

The classic game of Real Black Jack, with no extras.

#### **MULTI-HANDED GAMES**

The Black Jack game has different multi-hand games that adjust to any preference according to the player's profile. In multi-handed games the player can sit down and choose as many spots as he likes.