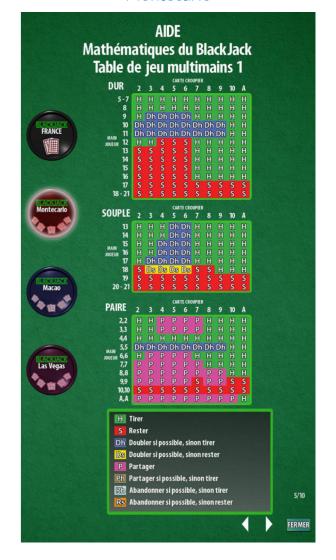

tting).



#### **MULTI-HANDED GAMES**

The Black Jack game has different multi-hand games that adjust to any preference according to the player's profile. In multi-handed games the player can sit down and choose as many spots as he likes.

# Las Vegas

- Number of decks: 8
- surrender available.
- It can be doubled after splitting.
- The dealer hits soft 17.
- Re-splitting up to 4 hands is allowed.



#### Macao

- Number of decks: 6.
- surrender available.
- It can be doubled after splitting.
- The dealer hits with 17 soft.
- Re-splitting up to 4 hands is allowed.



#### **Montecarlo**

- Nnumber of decks: 6.
- It can be doubled after splitting.
- The dealer stands on 17.
- Re-splitting up to 3 hands is allowed.



# STRATEGIES TO PLAY BLACKJACK





#### Main table



#### Montecarlo



#### Macao



# Las Vegas



# **ADDITIONAL BETS**

In the following bets, color refers to cards of the same suit. Get extra prizes with the appearance of aces. All combinations use the first two cards of the player's first hand and the dealer's first two.



Get extra prizes. All combinations use the first two cards of the player's first hand, and the dealer's first.

|         | Evênement Multiplicateur                     |
|---------|----------------------------------------------|
| LUCKY   | 7-7-7 même signe x50<br>6-7-8 même signe x50 |
| (TÜCKY) | 7-7-7 x50                                    |
|         | 6-7-8 x25<br>Total 21 même signe x12         |
|         | Total 21 x4                                  |
| x50     | Total 20 x3                                  |
|         | T