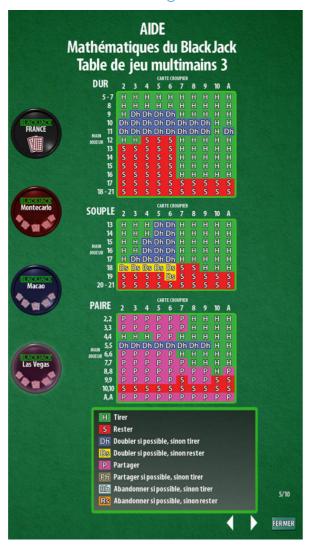

D GAMES**

The Black Jack game has different multi-hand games that adjust to any preference according to the player's profile. In multi-handed games the player can sit down and choose as many spots as he likes.

# Las Vegas

- Number of decks: 8
- surrender available.
- It can be doubled after splitting.
- The dealer hits soft 17.
- Re-splitting up to 4 hands is allowed.



#### Macao

- Number of decks: 6.
- surrender available.
- It can be doubled after splitting.
- The dealer hits with 17 soft.
- Re-splitting up to 4 hands is allowed.



#### **Montecarlo**

- Nnumber of decks: 6.
- It can be doubled after splitting.
- The dealer stands on 17.
- Re-splitting up to 3 hands is allowed.



# STRATEGIES TO PLAY BLACKJACK





#### Main table



#### Montecarlo



#### Macao



# Las Vegas



# **ADDITIONAL BETS**

In the following bets, color refers to cards of the same suit. Get extra prizes with the appearance of aces. All combinations use the first two cards of the player's first hand and the dealer's first two.



Get extra prizes. All combinations use the first two cards of the player's first hand, and the dealer's first.

|         | Evênement Multiplicateur                     |
|---------|----------------------------------------------|
| LUCKY   | 7-7-7 même signe x50<br>6-7-8 même signe x50 |
| (TÜCKY) | 7-7-7 x50                                    |
|         | 6-7-8 x25<br>Total 21 même signe x12         |
|         | Total 21 x4                                  |
| x50     | Total 20 x3                                  |
|         | Total 19 x2