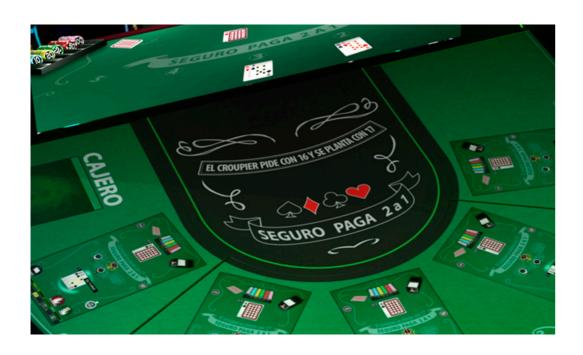

#### **MAIN TABLE**

The classic game of Real Black Jack, with no extras.

### Ibiza

- Number of decks: 6.
- It can be doubled after splitting.
- The dealer stands on 17.
- Re-splitting up to 4 hands is allowed.

#### Profits:

BlackJack - x 2.5

Win - x 2.

Draw - x 1.

Surrender - x 0.5.

BlackJack - x 2. (After splitting).