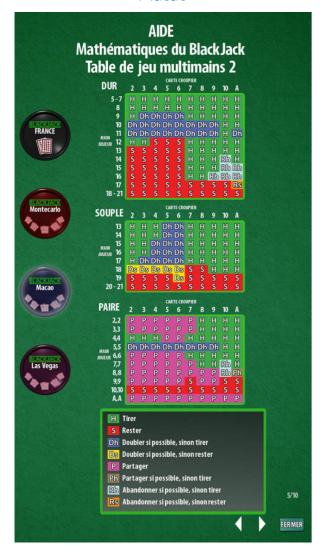

# **MULTI-HANDED GAMES**

The Black Jack game has different multi-hand games that adjust to any preference according to the player's profile. In multi-handed games the player can sit down and choose as many spots as he likes.

# Las Vegas

- Number of decks: 8
- surrender available.
- It can be doubled after splitting.
- The dealer hits soft 17.
- Re-splitting up to 4 hands is allowed.



#### Macao

- Number of decks: 6.
- surrender available.
- It can be doubled after splitting.
- The dealer hits with 17 soft.
- Re-splitting up to 4 hands is allowed.



#### **Montecarlo**

- Nnumber of decks: 6.
- It can be doubled after splitting.
- The dealer stands on 17.
- Re-splitting up to 3 hands is allowed.



# STRATEGIES TO PLAY BLACKJACK





#### Main table



#### Montecarlo



#### Macao



# Las Vegas



# **ADDITIONAL BETS**

In the following bets, color refers to cards of the same suit. Get extra prizes with the appearance of aces. All combinations use the first two cards of the player's first hand and the dealer's first two.



Get extra prizes. All combinations use the first two cards of the player's first hand, and the dealer's first.

|         | Evênement Multiplicateur                     |
|---------|----------------------------------------------|
| LUCKY   | 7-7-7 même signe x50<br>6-7-8 même signe x50 |
| (TÜCKY) | 7-7-7 x50                                    |
|         | 6-7-8 x25<br>Total 21 même signe x12         |
|         | Total 21 x4                                  |
| x50     | Total 20 x3                                  |
|         | Total 19 x2