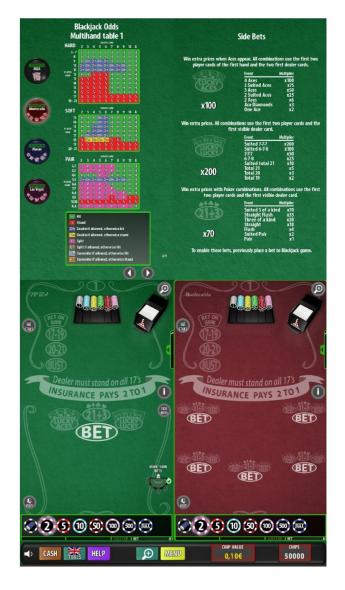

# **ADDITIONAL BETS**

In the following bets, color refers to cards of the same suit. Get extra prizes with the appearance of aces. All combinations use the first two cards of the player's first hand and the dealer's first two.

Get extra prizes. All combinations use the first two cards of the player's first hand, and the dealer's first.

|         | Evênement Multiplicateur                     |
|---------|----------------------------------------------|
| LUCKY   | 7-7-7 même signe x50<br>6-7-8 même signe x50 |
| (TÜCKY) | 7-7-7 x50                                    |
|         | 6-7-8 x25<br>Total 21 même signe x12         |
|         | Total 21 x4                                  |
| x50     | Total 20 x3                                  |
|         | Total 19 x2                                  |

Get extra prizes with poker combinations. All melds use the first two cards of the player's first hand and the dealer's first hand.

In order to activate any of these bets, you must first bet on the game of BlackJack.