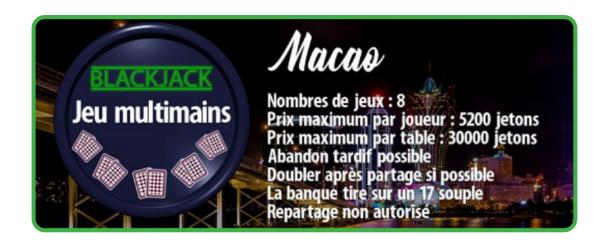

#### Macao

- Number of decks: 6.
- surrender available.
- It can be doubled after splitting.
- The dealer hits with 17 soft.
- Re-splitting up to 4 hands is allowed.