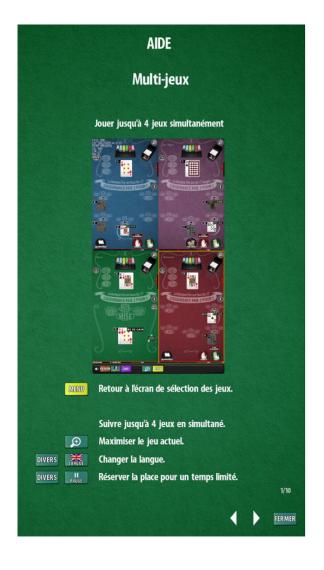

# Multiple screen option with visualization

The player will be able to have on the same screen the possibility of several Black Jack games at the same time according to his preferences, thus giving greater and better visibility on the different bets he has made, in a more comfortable and easy-to-read size for him.

#### **MULTI-HANDED GAMES**

The Black Jack game has different multi-hand games that adjust to any preference according to the player's profile. In multi-handed games the player can sit down and choose as many spots as he likes.