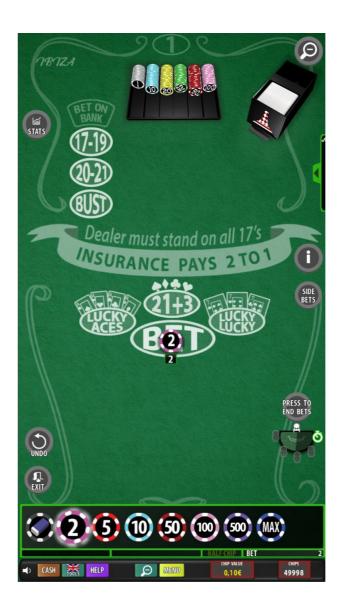

#### **MAIN TABLE**

The classic game of Real Black Jack, with no extras.

# **ADDITIONAL BETS**

In the following bets, color refers to cards of the same suit. Get extra prizes with the appearance of aces. All combinations use the first two cards of the player's first hand and the dealer's first two.

Get extra prizes with poker combinations. All melds use the first two cards of the player's first hand and the dealer's first hand.

In order to activate any of these bets, you must first bet on the game of BlackJack.

# **BANKING GAME**

The player can also bet on the possible outcome of the banker's hand.

In order to activate any of these bets, you must first bet on the game of BlackJack.

For any of the different options that the player wishes to select, he can access the "help" menu by pressing the corresponding button, where all the game rules and their different variants will be available.