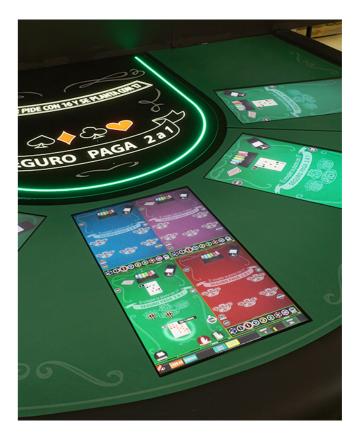

# Multiple screen option with visualization

The player will be able to have on the same screen the possibility of several Black Jack games at the same time according to his preferences, thus giving greater and better visibility on the different bets he has made, in a more comfortable and easy-to-read size for him.

#### **MULTI-HANDED GAMES**

The Black Jack game has different multi-hand games that adjust to any preference according to the player's profile. In multi-handed games the player can sit down and choose as many spots as he likes.