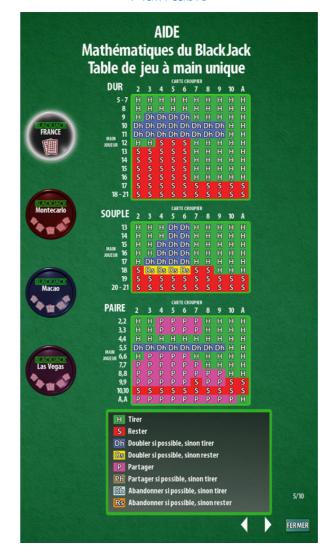

- x 2. (After splitting).



#### **MULTI-HANDED GAMES**

The Black Jack game has different multi-hand games that adjust to any preference according to the player's profile. In multi-handed games the player can sit down and choose as many spots as he likes.

# Las Vegas

- Number of decks: 8
- surrender available.
- It can be doubled after splitting.
- The dealer hits soft 17.
- Re-splitting up to 4 hands is allowed.



#### Macao

- Number of decks: 6.
- surrender available.
- It can be doubled after splitting.
- The dealer hits with 17 soft.
- Re-splitting up to 4 hands is allowed.



#### **Montecarlo**

- Nnumber of decks: 6.
- It can be doubled after splitting.
- The dealer stands on 17.
- Re-splitting up to 3 hands is allowed.



# STRATEGIES TO PLAY BLACKJACK





#### Main table



#### Montecarlo



#### Macao



# Las Vegas



# **ADDITIONAL BETS**

In the following bets, color refers to cards of the same suit. Get extra prizes with the appearance of aces. All combinations use the first two cards of the player's first hand and the dealer's first two.



Get extra prizes. All combinations use the first two cards of the player's first hand, and the dealer's first.

|         | Evênement Multiplicateur                     |
|---------|----------------------------------------------|
| LUCKY   | 7-7-7 même signe x50<br>6-7-8 même signe x50 |
| (TÜCKY) | 7-7-7 x50                                    |
|         | 6-7-8 x25<br>Total 21 même signe x12         |
|         | Total 21 x4                                  |
| x50     | Total 20 x3