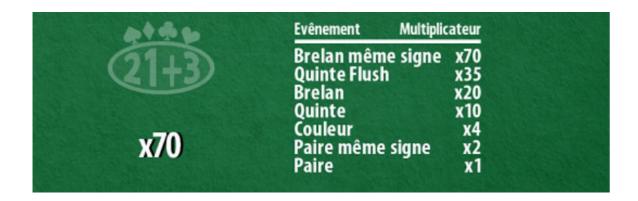

Get extra prizes with poker combinations. All melds use the first two cards of the player's first hand and the dealer's first hand.

In order to activate any of these bets, you must first bet on the game of BlackJack.