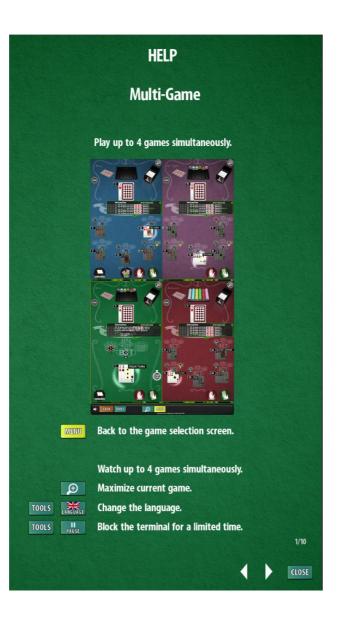

# Multiple screen option with visualization

The player will be able to have on the same screen the possibility of several Black Jack games at the same time according to his preferences, thus giving greater and better visibility on the different bets he has made, in a more comfortable and easy-to-read size for him.

#### **MULTI-HANDED GAMES**

The Black Jack game has different multi-hand games that adjust to any preference according to the player's profile. In multi-handed games the player can sit down and choose as many spots as he likes.