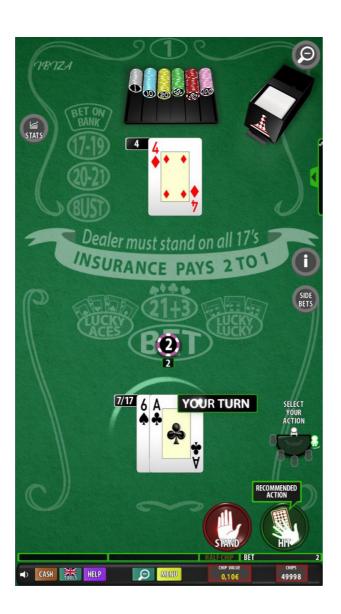

# Player help mode

In the menu located at the bottom of the screen, the player will have the HELP option that will help them with the rules of the game if necessary.

# Multiple screen option with visualization

The player will be able to have on the same screen the possibility of several Black Jack games at the same time according to his preferences, thus giving greater and better visibility on the different bets he has made, in a more comfortable and easy-to-read size for him.