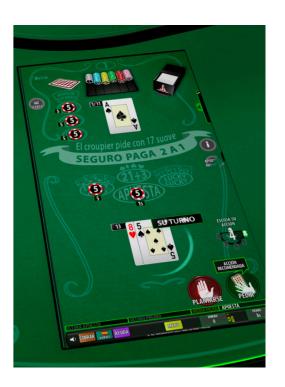

#### **MAIN TABLE**

The classic game of Real Black Jack, with no extras.

# **ADDITIONAL BETS**

In the following bets, color refers to cards of the same suit. Get extra prizes with the appearance of aces. All combinations use the first two cards of the player's first hand and the dealer's first two.

Get extra prizes. All combinations use the first two cards of the player's first hand, and the dealer's first.

|         | Evênement Multiplicateur                     |
|---------|----------------------------------------------|
| LUCKY   | 7-7-7 même signe x50<br>6-7-8 même signe x50 |
| (TÜCKY) | 7-7-7 x50                                    |
|         | 6-7-8 x25<br>Total 21 même signe x12         |
|         | Total 21 x4                                  |
| x50     | Total 20 x3                                  |
|         | Total 19 x2                                  |