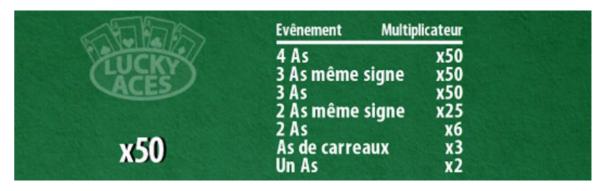

# **ADDITIONAL BETS**

In the following bets, color refers to cards of the same suit. Get extra prizes with the appearance of aces. All combinations use the first two cards of the player's first hand and the dealer's first two.