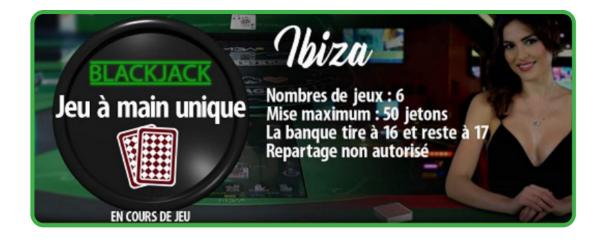

### Ibiza

- Number of decks: 6.
- It can be doubled after splitting.
- The dealer stands on 17.
- Re-splitting up to 4 hands is allowed.