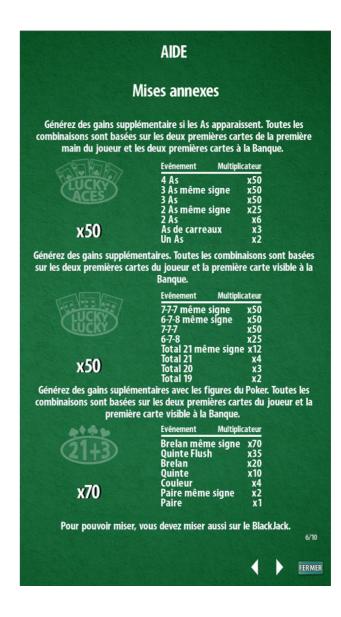

# **ADDITIONAL BETS**

In the following bets, color refers to cards of the same suit. Get extra prizes with the appearance of aces. All combinations use the first two cards of the player's first hand and the dealer's first two.

Get extra prizes. All combinations use the first two cards of the player's first hand, and the dealer's first.

|         | Evênement Multiplicateur                     |
|---------|----------------------------------------------|
| LUCKY   | 7-7-7 même signe x50<br>6-7-8 même signe x50 |
| (TÜCKY) | 7-7-7 x50                                    |
|         | 6-7-8 x25<br>Total 21 même signe x12         |
|         | Total 21 x4                                  |
| x50     | Total 20 x3                                  |
|         | Total 19 x2                                  |

Get extra prizes with poker combinations. All melds use the first two cards of the player's first hand and the dealer's first hand.

In order to activate any of these bets, you must first bet on the game of BlackJack.