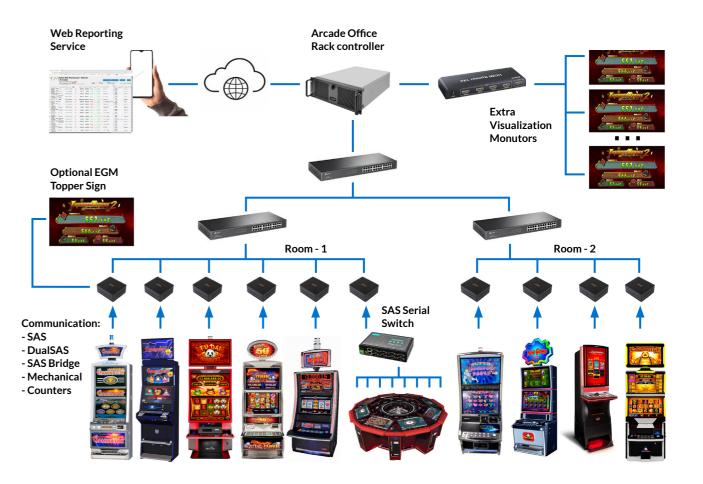

## **JACKPOT CONTROLLER SYSTEM**

It is an interconnection system developed for casinos and salons to interconnect gaming machines to a common Jackpot system.

Our system has the technology to support the amount of Jackpots that the operator requires as well as their management in terms of the growth system. of the prize and the range in which you want it to be made.

The interconnection system is divided into 2 parts Hardware. One of them is installed in the gaming machine that the operator wishes to participate and add to the Jackpot prize (it obtains accounting through the SAS system or mechanical counters), and the other, a central PC that will be the controller of all the machines and who will manage the luck of the Jackpots and the control of what is played per machine.

The system has a data and information storage system, where the operator can consult through a web page previously configured for it (WebReporting), the counters of each terminal or the historical prizes (Jackpots) delivered for operator analysis.

When accessing, you will have a central panel with all the terminals connected to the system and all the information of each such as; Name and description of the machine, serial number, location, installed system version, among others.

Additionally, you will have a series of tools for each of the terminals you wish to analyze. These tools range from the respective analysis of each machine, of a set of selected machines, or the entire park that is available and connected to the system.

### JACKPOT CONTROLLER SYSTEM

Our Jackpot system has two name and graphic options, Atila Gold and Thunder Strike. It can be viewed on screens through a PC video signal controller, the graph where the growth of the prizes established according to the operator's requirements will be displayed. Using the Hardware that is connected to each terminal, you can optionally display these contents in a Topper Sign in the cabinet itself.

# **PRIZE VIDEOS**

The Jackpot system has automated animation videos where when leaving the selected prize will begin its automatic reproduction on all the screens that are connected to the system and to the room. These videos will be previously configured together with the entire system according to the operator's requirements.