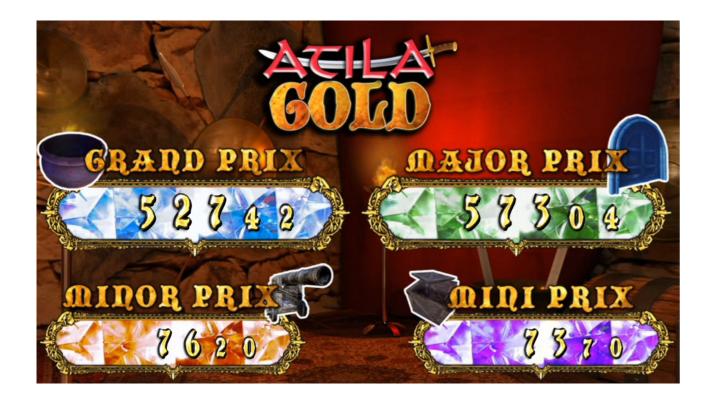

### JACKPOT CONTROLLER SYSTEM

Our Jackpot system has two name and graphic options, Atila Gold and Thunder Strike. It can be viewed on screens through a PC video signal controller, the graph where the growth of the prizes established according to the operator's requirements will be displayed. Using the Hardware that is connected to each terminal, you can optionally display these contents in a Topper Sign in the cabinet itself.