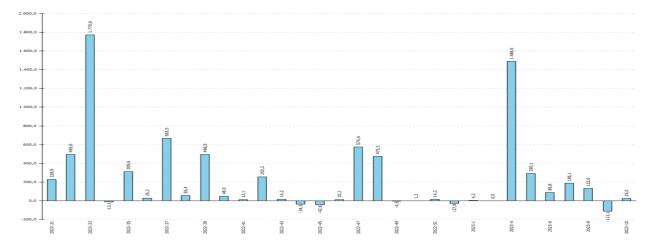

## Chart of collections per week

Graph that shows the collection grouped by week of all the gaming terminals.

### Accumulated historical collection

The graph shows the accumulated collection of all game terminals since the start of monitoring.