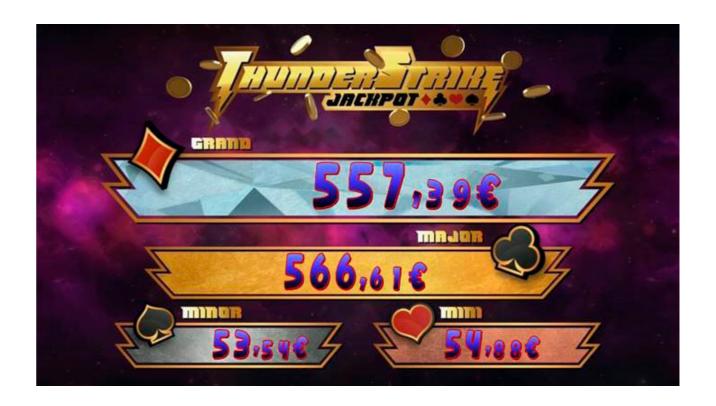

### JACKPOT CONTROLLER SYSTEM

Our Jackpot system has two name and graphic options, Atila Gold and Thunder Strike. It can be viewed on screens through a PC video signal controller, the graph where the growth of the prizes established according to the operator's requirements will be displayed. Using the Hardware that is connected to each terminal, you can optionally display these contents in a Topper Sign in the cabinet itself.