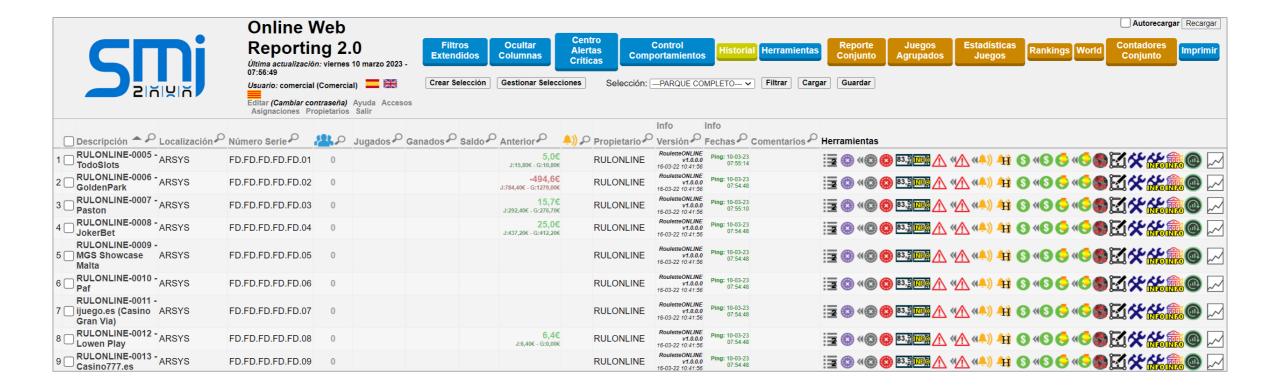

The system has a data and information storage system, where the operator can consult through a web page previously configured for it (WebReporting), the counters of each terminal or the historical prizes (Jackpots) delivered for operator analysis.

When accessing, you will have a central panel with all the terminals connected to the system and all the information of each such as; Name and description of the machine, serial number, location, installed system version, among others.

Additionally, you will have a series of tools for each of the terminals you wish to analyze. These tools range from the respective analysis of each machine, of a set of selected machines, or the entire park that is available and connected to the system.