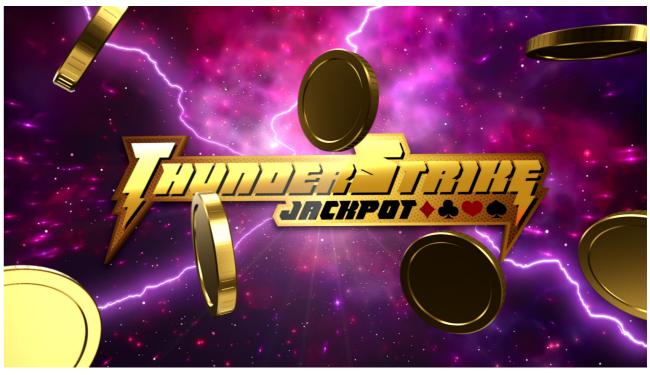

### JACKPOT CONTROLLER SYSTEM

Our Jackpot system has two name and graphic options, Atila Gold and Thunder Strike. It can be viewed on screens through a PC video signal controller, the graph where the growth of the prizes established according to the operator's requirements will be displayed. Using the Hardware that is connected to each terminal, you can optionally display these contents in a Topper Sign in the cabinet itself.

# **PRIZE VIDEOS**

The Jackpot system has automated animation videos where when leaving the selected prize will begin its automatic reproduction on all the screens that are connected to the system and to the room. These videos will be previously configured together with the entire system according to the operator's requirements.