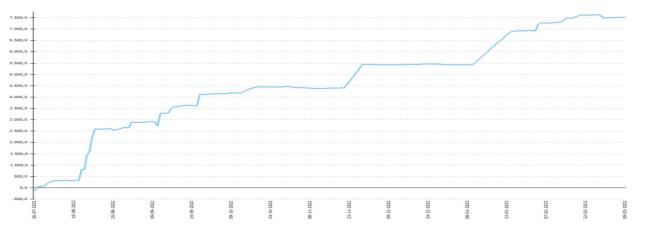

### Accumulated historical collection

The graph shows the accumulated collection of all game terminals since the start of monitoring.