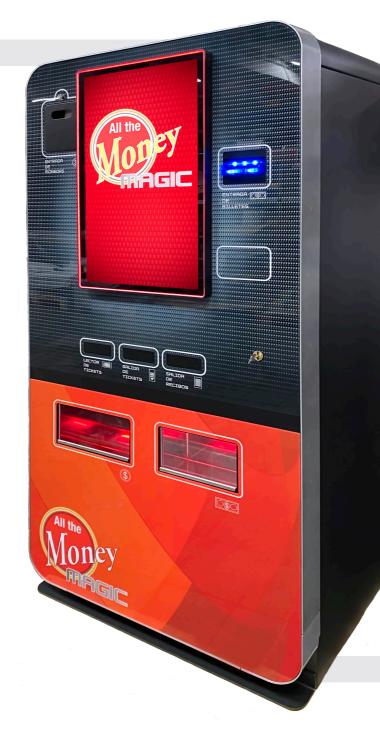

## **DESIGN**

Aesthetic and refined design. Maintaining an aesthetic line suitable for Casinos and high-level game rooms that stand out for their elegance and avant-garde decoration.

Reference team for secure cash management.

#### **EXTERIOR**

Stylish equipment with an aesthetic aligned with the most avant-garde trends in the sector.

27" screen arranged vertically for a better view of the different operations that you want to perform.

A highly elegant methacrylate coating that raises its category to the highest level.

100% Customizable – Both the screen and its lower part can be customized with the colors and logos you want. And in its configuration menu, the client will be able to customize the exterior color that borders the screen.

## **TOUCH SCREEN**

A 27" touch screen arranged vertically, which achieves a quick and easy interaction that improves the player experience.

LO