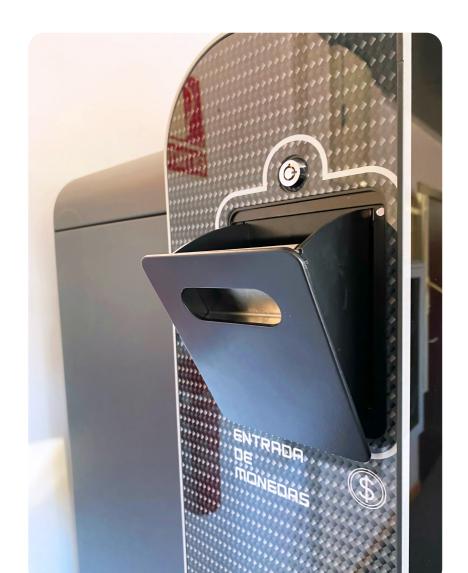

es will reduce the movement of cash inside them, the payment of prizes will be transferred to the ticket machines change.





## Recycler

The SMI-P03 machine also has a high-capacity bill recycler prepared for bills from any country as required.

3 cassettes for the distribution of validated bills, and 1 removable and lockable drop cassette.

A maximum of 3 denominations can be directed to the recycling cassette, while the rest of the denominations will be directed to the delivery cassette.

Dispense Bills – Bills housed in the recycling cassette can be bundled and dispensed as change to a customer, up to twenty bills at a time.

Bill Unloading – Bills in the recycling cassette can be moved to the delivery cassette.

## Other peripherals

It also has a coin system for dispensing coins.





#### **TECHNICAL SPECIFICATIONS**

- Weight: 295 kg
- 27" customizable screen.
- Remote control and management through the Internet, securely.
- In-person access system for users with different levels of security.
- Contactless system.
- Automatic and manual machine prize payment management.
- Compatible with betting systems and jackpots.
- Security lock with 5 locking points.
- Personalization of digital image on screen + machine plotting.
- JCM iPRO with recycler
- TITO system.
- PULLON up to 6000 bills with 4 different denominations.
- Ticket and receipt printers.
- Currency system of 600 1500 8000 units. (Capacity according to model).



## CHARACTERISTICS





## **MAGIC**

SMI P-03 Height 170 cm Width 82 cm Depth 57 cm





PLAYER

## **TOUCH SCREEN**

A 27" touch screen arranged