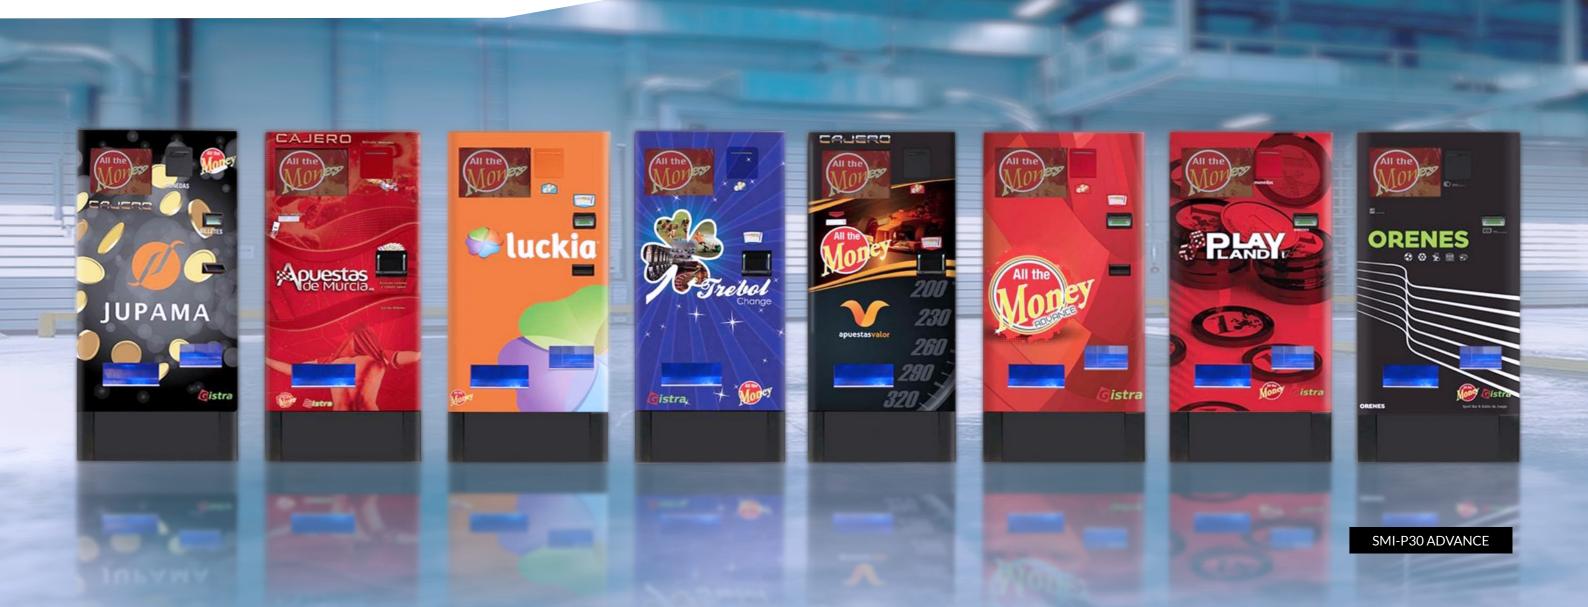

ecurity lock system, with programmed openings and remote authorizations.

Ground anchoring system for greater stability and safety.

MAGIC ATM
Nº:6737





#### **CONNECTIVITY WITH SPORTS BETTING SYSTEMS**

The SMI-P03 machine is also prepared to connect to online betting systems.

An exclusive development software, prepared to work with the most recognized online betting systems, where the player can access their bets with their username and password already pre-established according to the chosen platform, and carry out their corresponding operations from the same ATM.

Some of our partners:





















#### **CONNECTIVITY WITH TITO SYSTEMS**

Some of the compatible Companies, among others, with SAS, GBG, Ticketserver protocol.



































# Other models



## OFFICIAL DISTRIBUTOR FOR SPAIN













Made in Catalonia.



Soluciones Mecánicas Integrales 2000, SL

• Av. Ragull 50, 2° 1° 08173 Sant Cugat del Vallès. Barcelona. España

**L** Tel. +34 935 878 744 - Fax. +34 936 754 547

✓ info@smi2000.net

www.smi2000.net