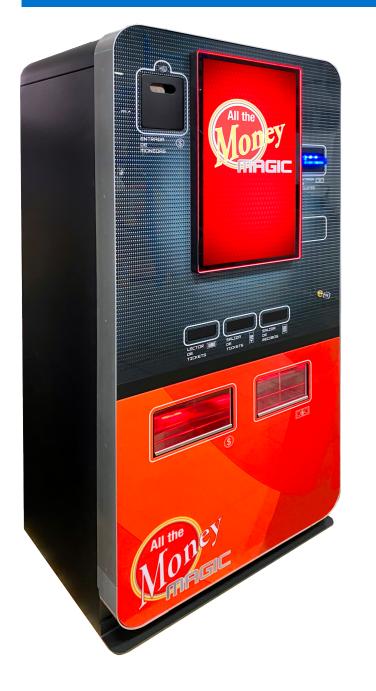

## **DESIGN**

Aesthetic and refined design. Maintaining an aesthetic line suitable for Casinos and high-level game rooms that stand out for their elegance and avant-garde decoration.

Reference team for secure cash management.

#### **EXTERIOR**

Stylish equipment with an aesthetic aligned with the most avant-garde trends in the sector.

27" screen arranged vertically for a better view of the different operations that you want to perform.

A highly elegant methacrylate coating that raises its category to the highest level.

100% Customizable – Both the screen and its lower part can be customized with the colors and logos you want. And in its configuration menu, the client will be able to customize the exterior color that borders the screen.