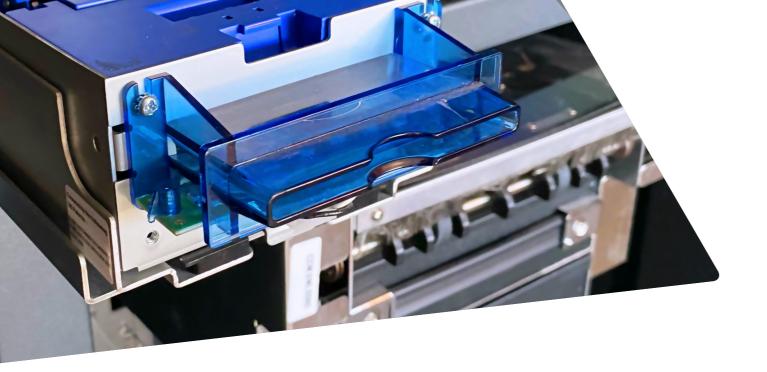

## Recycler

The SMI-P03 machine also has a high-capacity bill recycler prepared for bills from any country as required.

3 cassettes for the distribution of validated bills, and 1 removable and lockable drop cassette.

A maximum of 3 denominations can be directed to the recycling cassette, while the rest of the denominations will be directed to the delivery cassette.

Dispense Bills – Bills housed in the recycling cassette can be bundled and dispensed as change to a customer, up to twenty bills at a time.

Bill Unloading – Bills in the recycling cassette can be moved to the delivery cassette.