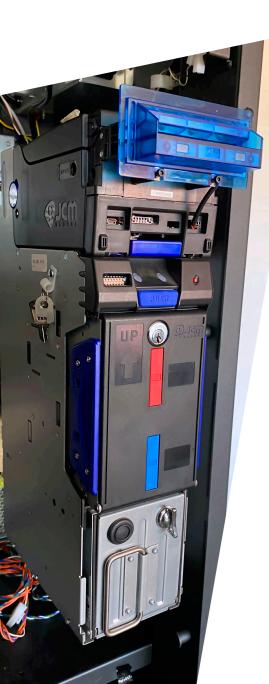

## Cash Movement Dispenser

Equipment with a high capacity to manage bills, to adapt to the trend whereby gaming machines have less and less cash.

High-capacity ticket dispenser with up to 6,000 units of up to 4 different denominations

- Due to the fact that more and more prize machines will reduce the movement of cash inside them, the payment of prizes will be transferred to the ticket machines change.

## Recycler

The SMI-P03 machine also has a high-capacity bill recycler prepared for bills from any country as required.

3 cassettes for the distribution of validated bills, and 1 removable and lockable drop cassette.

#### **Printers**

Fully configurable at the customer's request to incorporate receipt printers and printers for TITO systems.