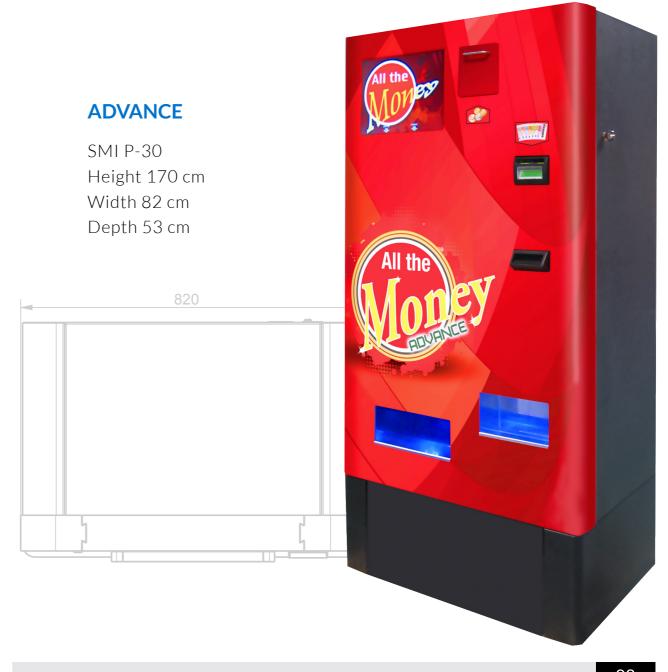

ripherals

It also has a coin system for dispensing coins.





#### **TECHNICAL SPECIFICATIONS**

- Weight: 295 kg
- 27" customizable screen.
- Remote control and management through the Internet, securely.
- In-person access system for users with different levels of security.
- Contactless system.
- Automatic and manual machine prize payment management.
- Compatible with betting systems and jackpots.
- Security lock with 5 locking points.
- Personalization of digital image on screen + machine plotting.
- JCM iPRO with recycler
- TITO system.
- PULLON up to 6000 bills with 4 different denominations.
- Ticket and receipt printers.
- Currency system of 600 1500 8000 units. (Capacity according to model).



## CHARACTERISTICS





## **MAGIC**

SMI P-03 Height 170 cm Width 82 cm Depth 57 cm





PLAYER

## **TOUCH SCREEN**

A 27" touch screen arranged vertically, which achieves a quick and easy interaction that improves the player experience.





LO



### **CONTACTLESS SYSTEM**

For better access to configuration and accounting, the SMI-P03 has a Contactless access card system, where the operator can configure different types of cards with their respective levels of security and responsibility.

Reinforced access door with anti-lever frame and security lock system, with programmed openings and remote authorizations.

Ground anchoring system for greater stability and safety.

MAGIC ATM
Nº:6737





#### **CONNECTIVITY WITH SPORTS BETTING SYSTEMS**

The SMI-P03 machine is also prepared to connect to online betting systems.

An exclusive development software, prepared to work w