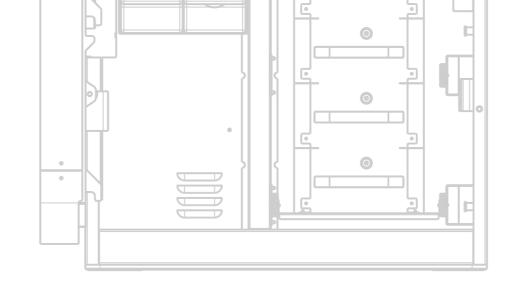

## Cash Movement Dispenser

Equipment with a high capacity to manage bills, to adapt to the trend whereby gaming machines have less and less cash.

High-capacity ticket dispenser with up to 6,000 units of up to 4 different denominations

## Recycler

The SMI-P03 machine also has a high-capacity bill recycler prepared for bills from any country as required.

3 cassettes for the distribution of validated bills, and 1 removable and lockable drop cassette.

A maximum of 3 denominations can be directed to the recycling cassette, while the rest of the denominations will be directed to the delivery cassette.

Dispense Bills – Bills housed in the recycling cassette can be bundled and dispensed as change to a customer, up to twenty bills at a time.

Bill Unloading – Bills in the recycling cassette can be moved to the delivery cassette.