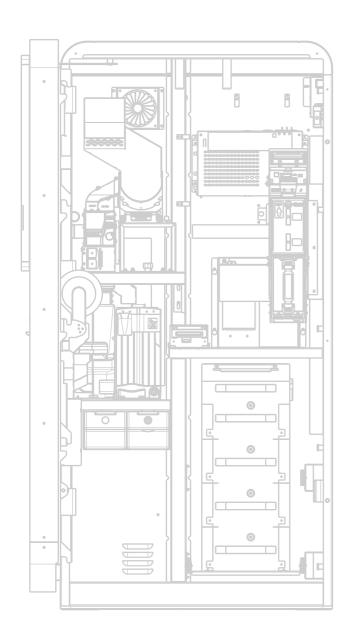

#### **INTERIOR**

#### **Printers**

Fully configurable at the customer's request to incorporate receipt printers and printers for TITO systems.

## Integrations

Planned for its integration with the different possibilities of means of payment that are being incorporated.

## Cash Movement Dispenser

Equipment with a high capacity to manage bills, to adapt to the trend whereby gaming machines have less and less cash.

High-capacity ticket dispenser with up to 6,000 units of up to 4 different denominations

## Recycler

The SMI-P03 machine also has a high-capacity bill recycler prepared for bills from any country as required.

3 cassettes for the distribution of validated bills, and 1 removable and lockable drop cassette.

## Other peripherals

It also has a coin system for dispensing coins.