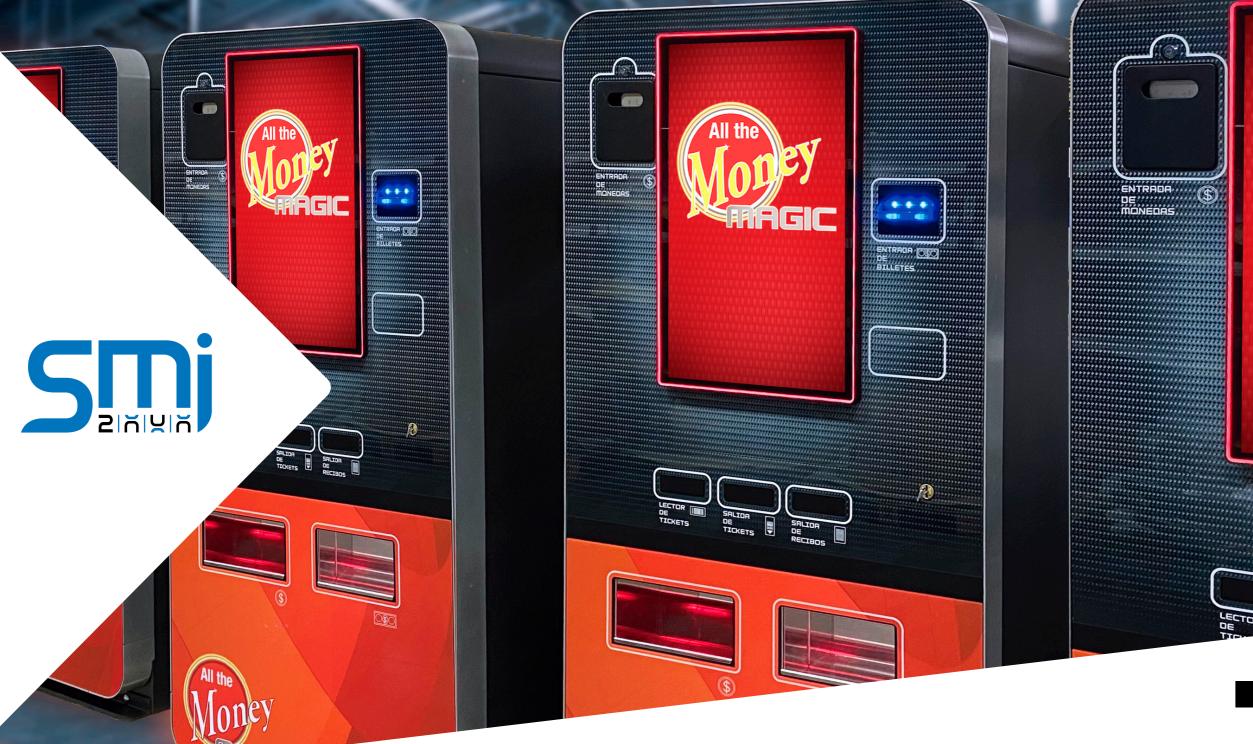

#### **EXTERIOR**

Stylish equipment with an aesthetic aligned with the most avant-garde trends in the sector.

27" screen arranged vertically for a better view of the different operations that you want to perform.

A highly elegant methacrylate coating that raises its category to the highest level.

100% Customizable – Both the screen and its lower part can be customized with the colors and logos you want. And in its configuration menu, the client will be able to customize the exterior color that borders the screen.

#### **TECHNICAL SPECIFICATIONS**

- Weight: 295 kg
- 27" customizable screen.
- Remote control and management through the Internet, securely.
- In-person access system for users with different levels of security.
- Contactless system.
- Automatic and manual machine prize payment management.
- Compatible with betting systems and jackpots.
- Security lock with 5 locking points.
- Personalization of digital image on screen + machine plotting.
- JCM iPRO with recycler
- TITO system.
- PULLON up to 6000 bills with 4 different denominations.
- Ticket and receipt printers.
- Currency system of 600 1500 8000 units. (Capacity according to model).

## **MAGIC**

SMI P-03 Height 170 cm Width 82 cm Depth 57 cm

PLAYER

## **TOUCH SCREEN**

A 27" touch screen arranged vertically, which achieves a quick and easy interaction that improves the player experience.

LO