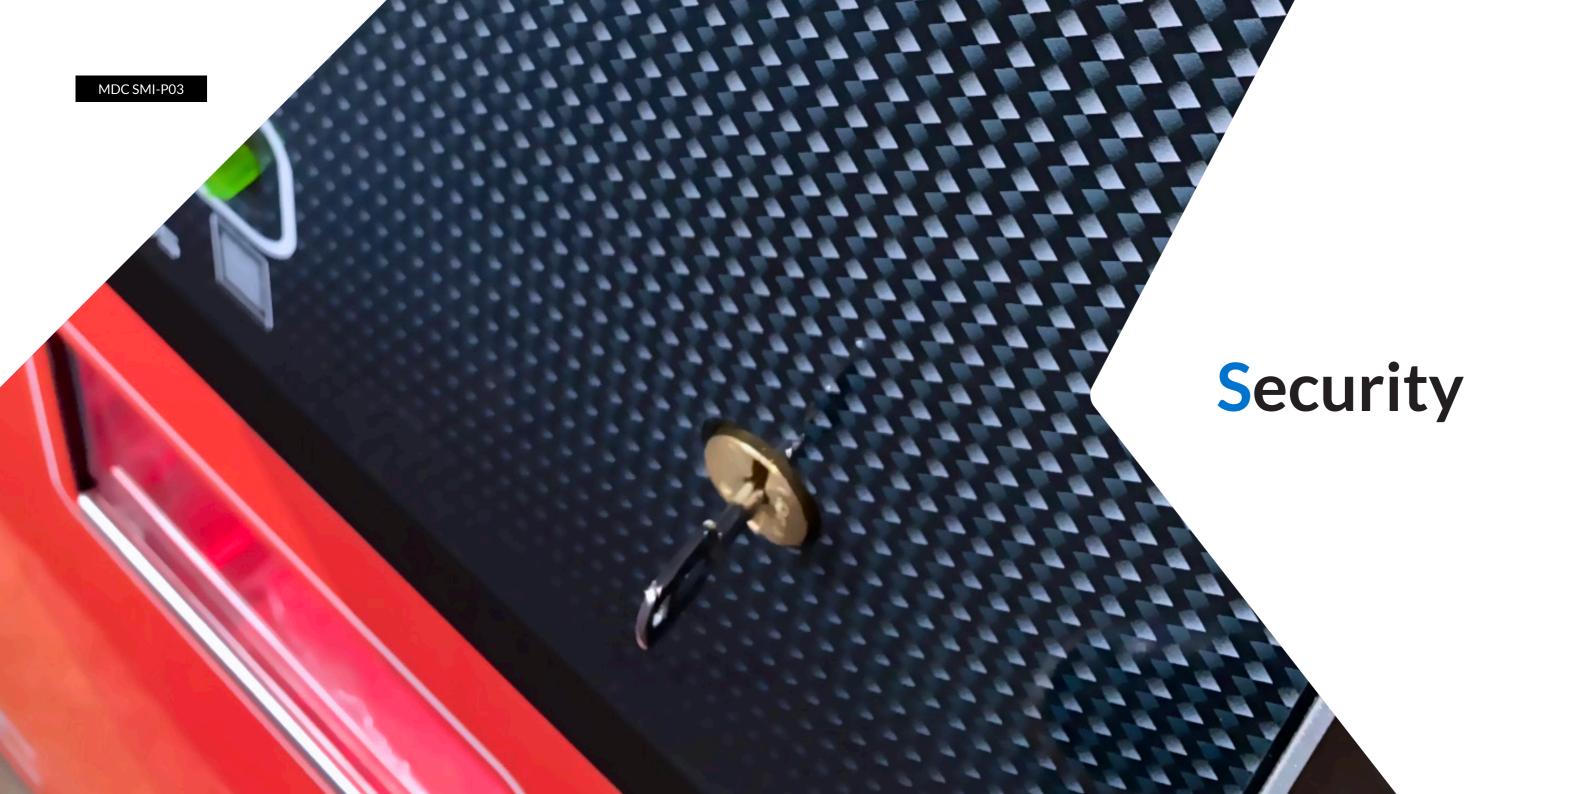

Reinforced access door with anti-lever frame and security lock system, with programmed openings and remote authorizations.

Ground anchoring system for greater stability and safety.

MAGIC ATM
Nº:6737