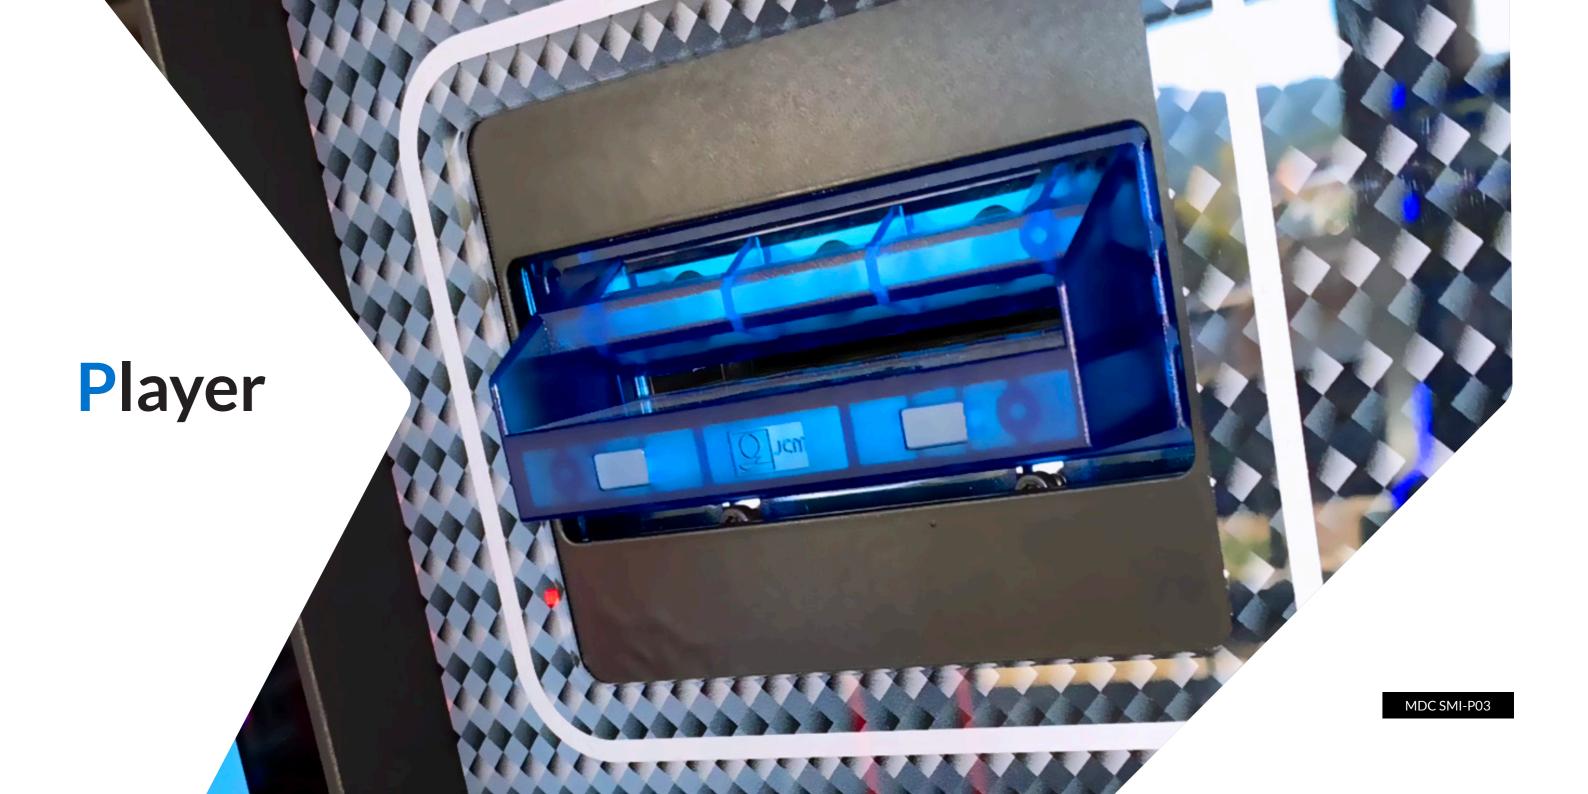

pherals

It also has a coin system for dispensing coins.





#### **TECHNICAL SPECIFICATIONS**

- Weight: 295 kg
- 27" customizable screen.
- Remote control and management through the Internet, securely.
- In-person access system for users with different levels of security.
- Contactless system.
- Automatic and manual machine prize payment management.
- Compatible with betting systems and jackpots.
- Security lock with 5 locking points.
- Personalization of digital image on screen + machine plotting.
- JCM iPRO with recycler
- TITO system.
- PULLON up to 6000 bills with 4 different denominations.
- Ticket and receipt printers.
- Currency system of 600 1500 8000 units. (Capacity according to model).



## CHARACTERISTICS





## **MAGIC**

SMI P-03 Height 170 cm Width 82 cm Depth 57 cm





PLAYER

## **TOUCH SCREEN**

A 27" touch screen arranged vertically, which achieves a quick and easy interaction that improves the player experience.





LO



### **CONTACTLESS SYSTEM**

For better access to configuration and accounting, the SMI-P03 has a Contactless access card system, where the operator can configure different types of cards with their respective levels of security and responsibility.

Reinforced access door with anti-lever frame and security lock system, with programmed openings and remote authorizations.

Ground anchoring system for greater stability and safety.

MAGIC ATM
Nº:6737





#### **CONNECTIVITY WITH SPORTS BETTING SYSTEMS**

The SMI-P03 machine is also prepared to connect to online betting systems.

An exclusive development software, prepared to work wit