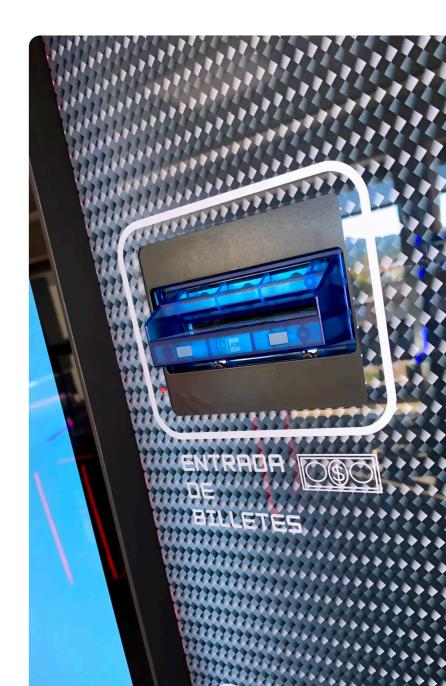

#### **EXTERIOR**

Stylish equipment with an aesthetic aligned with the most avant-garde trends in the sector.

27" screen arranged vertically for a better view of the different operations that you want to perform.

A highly elegant methacrylate coating that raises its category to the highest level.

100% Customizable – Both the screen and its lower part can be customized with the colors and logos you want. And in its configuration menu, the client will be able to customize the exterior color that borders the screen.