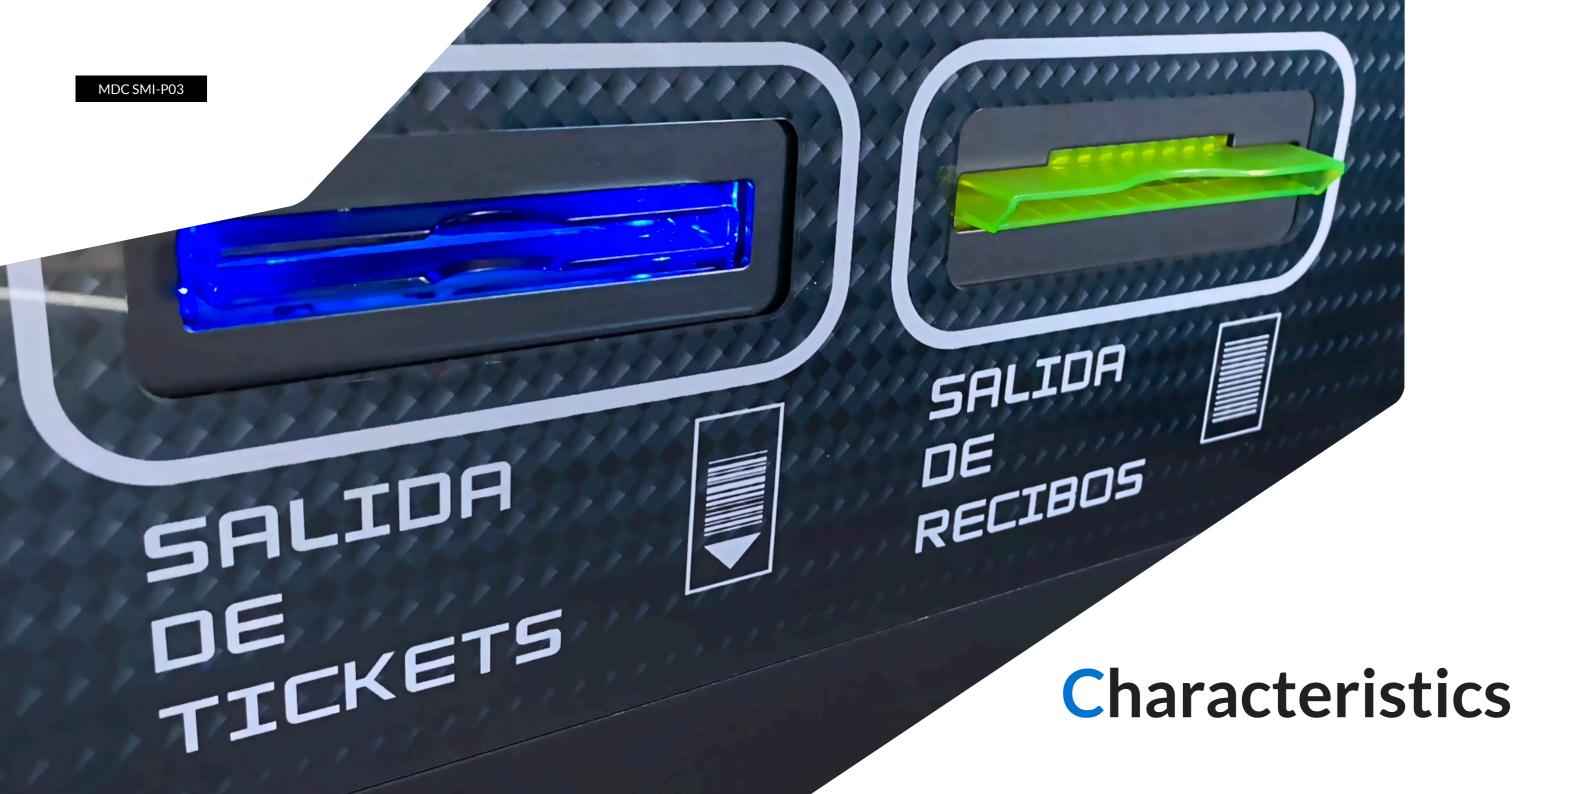

#### **Printers**

Fully configurable at the customer's request to incorporate receipt printers and printers for TITO systems.

## Cash Movement Dispenser

Equipment with a high capacity to manage bills, to adapt to the trend whereby gaming machines have less and less cash.

High-capacity ticket dispenser with up to 6,000 units of up to 4 different denominations

## Recycler

The SMI-P03 machine also has a high-capacity bill recycler prepared for bills from any country as required.

3 cassettes for the distribution of validated bills, and 1 removable and lockable drop cassette.