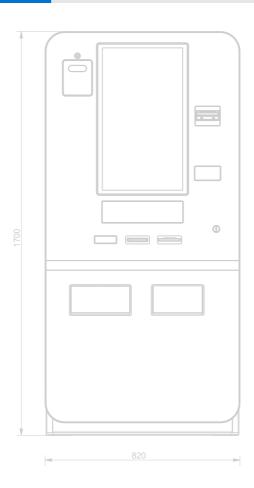

ing cassette can be moved to the delivery cassette.

## Other peripherals

It also has a coin system for dispensing coins.





#### **TECHNICAL SPECIFICATIONS**

- Weight: 295 kg
- 27" customizable screen.
- Remote control and management through the Internet, securely.
- In-person access system for users with different levels of security.
- Contactless system.
- Automatic and manual machine prize payment management.
- Compatible with betting systems and jackpots.
- Security lock with 5 locking points.
- Personalization of digital image on screen + machine plotting.
- JCM iPRO with recycler
- TITO system.
- PULLON up to 6000 bills with 4 different denominations.
- Ticket and receipt printers.
- Currency system of 600 1500 8000 units. (Capacity according to model).



## CHARACTERISTICS





## **MAGIC**

SMI P-03 Height 170 cm Width 82 cm Depth 57 cm





PLAYER

## **TOUCH SCREEN**

A 27" touch screen arranged vertically, which achieves a quick and easy interaction that improves the player experience.





LO



### **CONTACTLESS SYSTEM**

For better access to configuration and accounting, the SMI-P03 has a Contactless access card system, where the operator can configure different types of cards with their respective levels of security and responsibility.

Reinforced access door with anti-lever frame and security lock system, with programmed openings and remote authorizations.

Ground anchoring system for greater stability and safety.

MAGIC ATM
Nº:6737





#### **CONNECTIVITY WITH SPORTS BETTING SYSTEMS**

The SMI-P03 machine is also prepared to connect to online betting