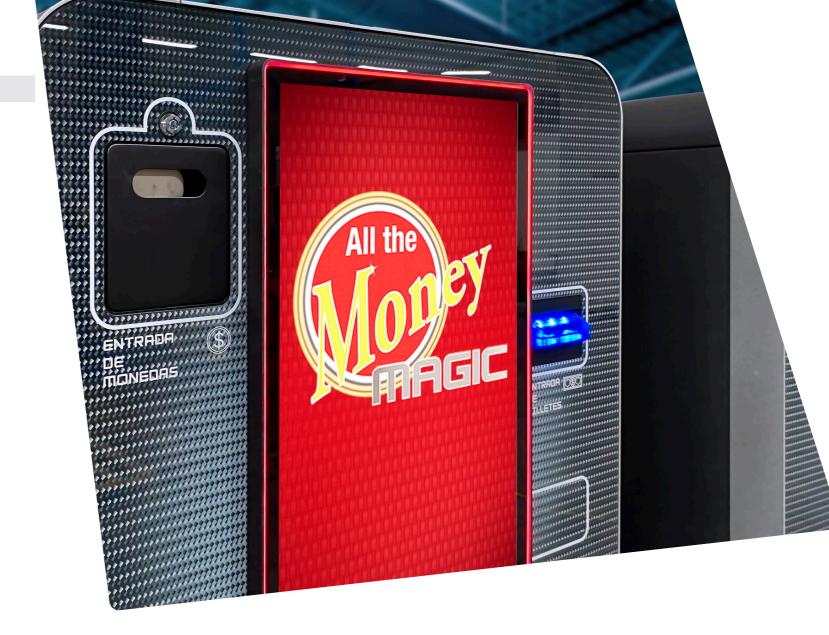

#### **EXTERIOR**

Stylish equipment with an aesthetic aligned with the most avant-garde trends in the sector.

27" screen arranged vertically for a better view of the different operations that you want to perform.

A highly elegant methacrylate coating that raises its category to the highest level.

100% Customizable – Both the screen and its lower part can be customized with the colors and logos you want. And in its configuration menu, the client will be able to customize the exterior color that borders the screen.

## **TOUCH SCREEN**

A 27" touch screen arranged vertically, which achieves a quick and easy interaction that improves the player experience.

LO