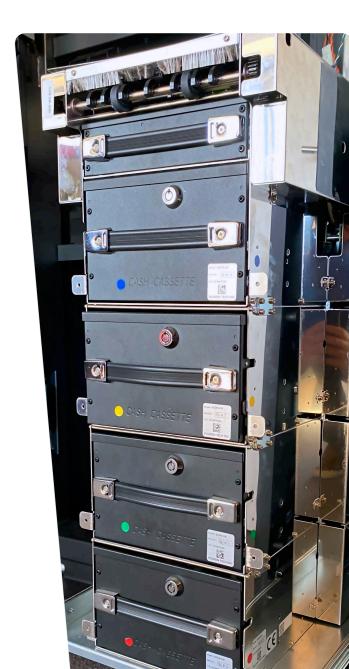

## Recycler

The SMI-P03 machine also has a high-capacity bill recycler prepared for bills from any country as required.

3 cassettes for the distribution of validated bills, and 1 removable and lockable drop cassette.

A maximum of 3 denominations can be directed to the recycling cassette, while the rest of the denominations will be directed to the delivery cassette.

Dispense Bills – Bills housed in the recycling cassette can be bundled and dispensed as change to a customer, up to twenty bills at a time.

Bill Unloading – Bills in the recycling cassette can be moved to the delivery cassette.